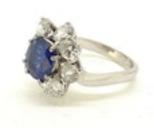

## Natural sapphire and diamond cluster ring £12,950.00

A natural faceted sapphire sits at the centre of this cluster ring. The surround has eight high colour and clarity pear shaped diamonds. N.B Pending a certificate.

**Period** 21st Century and Contemporary

**Condition** Excellent

White Gold **Materials** 

**Main Gemstone** Sapphire

**Ring Size** Μ

**Carat for Gold** 18 K

**Main Gemstone** 

Carat

Estimated 2 carats

**Hallmark** Marked 750

Secondary

Diamond Gemstone

Secondary **Gemstone Carat** 

Estimated 3 carats in total

Secondary Gemstone Cut Pear Cut

Secondary VS1 **Gemstone Clarity** 