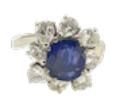

## Natural sapphire and diamond cluster ring £12,950.00

A natural faceted sapphire sits at the centre of this cluster ring. The surround has eight high colour and clarity pear shaped diamonds. N.B Pending a certificate.

**Period** 21st Century and Contemporary

**Condition** Excellent

White Gold **Materials** 

**Main Gemstone** Sapphire

**Ring Size** Μ

**Carat for Gold** 18 K

**Main Gemstone** 

Carat

Estimated 2 carats

**Hallmark** Marked 750

Secondary

Diamond Gemstone

Secondary **Gemstone Carat** 

Estimated 3 carats in total

Secondary Gemstone Cut Pear Cut

Secondary VS1 **Gemstone Clarity** 