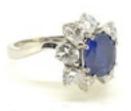

## Natural sapphire and diamond cluster ring £12,950.00

A natural faceted sapphire sits at the centre of this cluster ring. The surround has eight high colour and clarity pear shaped diamonds. N.B Pending a certificate.

**Period** 21st Century and Contemporary

**Condition** Excellent

White Gold **Materials** 

**Main Gemstone** Sapphire

**Ring Size** Μ

**Carat for Gold** 18 K

**Main Gemstone** 

Carat

Estimated 2 carats

**Hallmark** Marked 750

Secondary

Diamond Gemstone

Secondary **Gemstone Carat** 

Estimated 3 carats in total

Secondary Gemstone Cut Pear Cut

Secondary VS1 **Gemstone Clarity** 