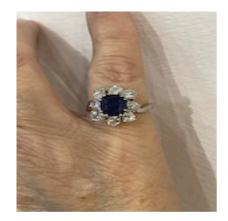

## Natural sapphire and diamond cluster ring £12,950.00

A natural faceted sapphire sits at the centre of this cluster ring. The surround has eight high colour and clarity pear shaped diamonds. N.B Pending a certificate.

**Period** 21st Century and Contemporary

**Condition** Excellent

White Gold **Materials** 

**Main Gemstone** Sapphire

**Ring Size** Μ

**Carat for Gold** 18 K

**Main Gemstone** 

Carat

Estimated 2 carats

**Hallmark** Marked 750

Secondary

Diamond Gemstone

Secondary **Gemstone Carat** 

Estimated 3 carats in total

Secondary Gemstone Cut Pear Cut

Secondary VS1 **Gemstone Clarity** 