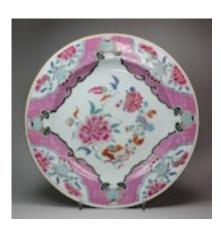

## Chinese famille rose charger, Qianlong (1736-95) POA

Chinese famille rose charger, Qianlong (1736-95), decorated to the centre with a reserve panel with scrolling ruyi-head borders containing a ribbon-tied bouquet of peony and chrysanthemum, the cavetto and rim with a pink diaper ground and four stylised pomegranate-shaped cartouches containing further blossoming peony, the reverse with four florets in iron red.

Diameter: 28.2cm. (11 1/8in)

Material and Technique Porcelain with overglaze famille rose enamels

Origin Chinese

Period 18th Century

**Diameter** 28.2cm. (11 1/8in)

Antique ref: P184