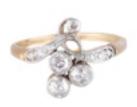

## Diamond & 18ct Gold Twist Ring | Art Nouveau c.1900 POA

A graceful antique diamond ring, crafted in 18ct gold with a platinum top and designed in the flowing, organic style of the Art Nouveau era.

Set with three bright old cut diamonds in millegrain edged bezel settings, totalling approximately 0.50 carats, with elegant openwork detailing throughout.

## ELTONS

Style Art Nouveau

Materials Gold

Main Gemstone Diamond

Ring Size L½

Period Early 1900s

Antique ref: 497P