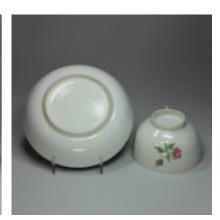

## Chinese famille rose teacup and saucer, Qianlong (1734-95) POA

Chinese famille rose teacup and saucer, Qianlong (1734-95), with an applied loop handle, decorated with a pink moss rose and bud in pink and green enamels, the rims with decorative pink cell and green zigzag bands.

Diameter of saucer: 14cm. (5 1/2in.)

Condition: Chip to rim of saucer

Material and Technique

Porcelain with overglaze enamel decoration in the famille rose pallette

Origin Chinese

Period 18th Century

**Condition** Very good

**Diameter** Diameter of saucer: 14cm. (5 1/2in.)

Antique ref: J546