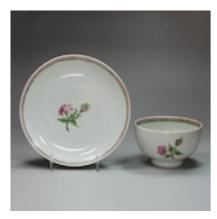

## Chinese famille rose teacup and saucer, Qianlong (1734-95) POA

Chinese famille rose teacup and saucer, Qianlong (1734-95), with an applied loop handle, decorated with a pink moss rose and bud in pink and green enamels, the rims with decorative pink cell and green zigzag bands.

Diameter of saucer: 14cm. (5 1/2in.)

Condition: Chip to rim of saucer

Material and Technique

Porcelain with overglaze enamel decoration in the famille rose pallette

Origin Chinese

Period 18th Century

**Condition** Very good

**Diameter** Diameter of saucer: 14cm. (5 1/2in.)

Antique ref: J546