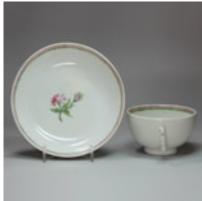

## Chinese famille rose teacup and saucer, Qianlong (1734-95) POA

Chinese famille rose teacup and saucer, Qianlong (1734-95), with an applied loop handle, decorated with a pink moss rose and bud in pink and green enamels, the rims with decorative pink cell and green zigzag bands.

Diameter of saucer: 14cm. (5 1/2in.)

Condition: Chip to rim of saucer

Material and Technique

Porcelain with overglaze enamel decoration in the famille rose pallette

Origin Chinese

Period 18th Century

**Condition** Very good

**Diameter** Diameter of saucer: 14cm. (5 1/2in.)

Antique ref: J546