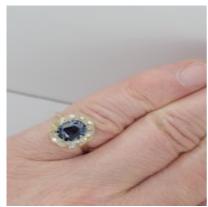

## Antique sapphire and yellow diamond engagement ring SKU: 6518 **DBGEMS** £5,000.00

2ct oval native cut sapphire surrounded by 1ct of yellow Old mine cut diamonds. All set in platinum and 18ct yellow gold. Head size 13.5mm x 11.5mm. Currently finger size L 1/2 (U.S 6) English circa 1890