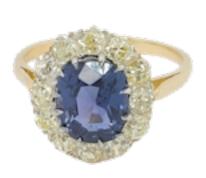

## Antique sapphire and yellow diamond engagement ring SKU: 6518 **DBGEMS** £5,000.00

2ct oval native cut sapphire surrounded by 1ct of yellow Old mine cut diamonds. All set in platinum and 18ct yellow gold. Head size 13.5mm x 11.5mm. Currently finger size L 1/2 (U.S 6) English circa 1890