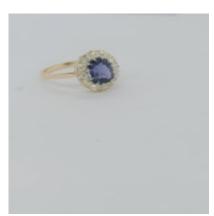

## Antique sapphire and yellow diamond engagement ring SKU: 6518 **DBGEMS** £5,000.00

2ct oval native cut sapphire surrounded by 1ct of yellow Old mine cut diamonds. All set in platinum and 18ct yellow gold. Head size 13.5mm x 11.5mm. Currently finger size L 1/2 (U.S 6) English circa 1890