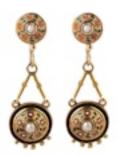

## Antique 18ct Gold, Enamel & Pearl, Night & Day Drop Earrings | Italian 1880s POA

Elegant Italian 1880s earrings in 18ct gold with pearls and floral champlevé enamel.

Convertible design, worn short or long for day or night, a very special design.

## ELTONS

Period Pre 1900 Style Victorian

Materials Gold

Main Gemstone Enamel

Carat for Gold 18 K

**Dimensions** 5cm top to bottom

**Diameter** 1.5cm on bottom disc

Origin European Other

Antique ref: ER-1880-EN-PRL-IT