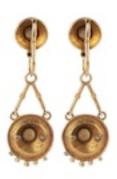

## Antique 18ct Gold, Enamel & Pearl, Night & Day Drop Earrings | Italian 1880s POA

Elegant Italian 1880s earrings in 18ct gold with pearls and floral champlevé enamel.

Convertible design, worn short or long for day or night, a very special design.

## ELTONS

Period Pre 1900 Style Victorian

Materials Gold

Main Gemstone Enamel

Carat for Gold 18 K

**Dimensions** 5cm top to bottom

**Diameter** 1.5cm on bottom disc

Origin European Other

Antique ref: ER-1880-EN-PRL-IT