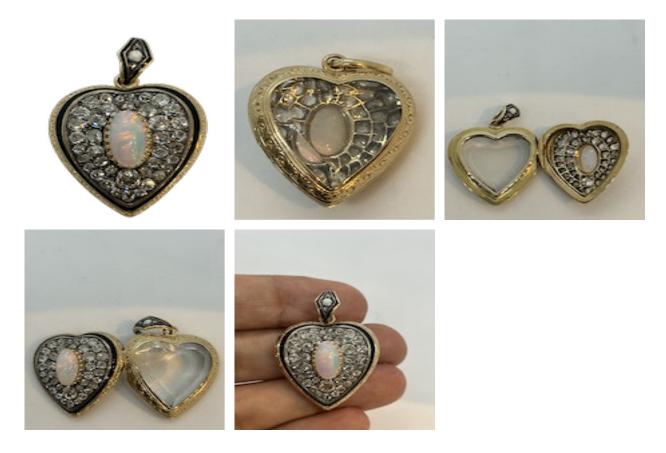

## Beautiful Antique Diamond opal enamel and rock Crystal heart locket pendant at Deco&Vintage Ltd POA

Beautiful and rare antique diamond,opal, enamel and rock crystal heart locket pendant in high carat gold, 15ct or 18ct gold. There are about 3.5ct to 4 carats of nice old mine cut diamonds in total. The dimensions are 4cm by 2.5cm.

| Origin               | Austrian             |
|----------------------|----------------------|
| Period               | Pre 1900             |
| Style                | Victorian            |
| Condition            | Excellent            |
| Materials            | Enamel               |
| Main Gemstone        | Diamond              |
|                      |                      |
| Main Gemstone<br>Cut | Old Mine Cut         |
|                      | Old Mine Cut<br>15 K |
| Cut                  |                      |

Secondary Gemstone Cut

Cabochon Cut

Antique ref: 421