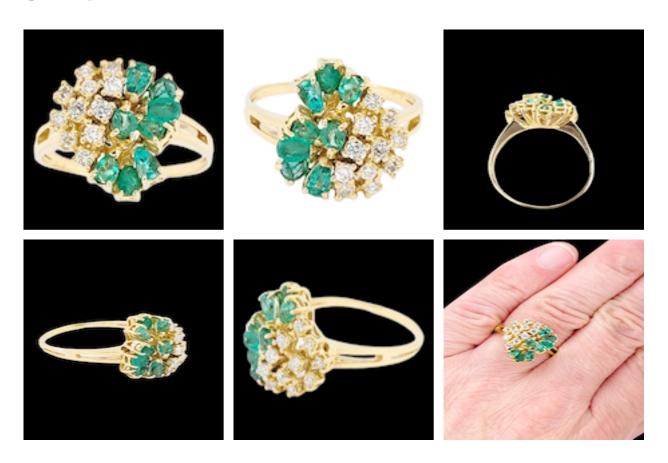

## Cool 1960's emerald and diamond dress ring SKU: 6560 DBGEMS £2,750.00

Unique pear shaped emeralds (0.40cts) in various directions and heights to one side in 3 clar settings and 0.55cts of brilliant cut diamonds to the other side set in 4 claw 18ct gold. English circa 1960. Head size 16.5mm. Currently size Y (U.S 12.25) but easy to size to a petite finger too.