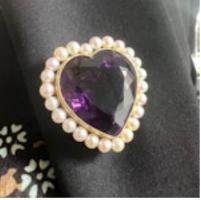

## Vintage Amethyst, Cultured Pearl And Gold Heart Brooch Pendant, Circa 1970

£5,000.00

A vintage amethyst and cultured pearl heart brooch-cum-pendant, set with a large, faceted, heart shaped amethyst, in a millegrain edged rub over setting, surrounded by 24 cultured pearls, mounted in 14ct gold, with a pin with a safety hook, with a hinged dropping bail so it can be worn as a pendant, with a pin and safety hook catch, stamped 14K, circa 1970.

Approximate Weight: 19.45 grams

| Origin         | American                    |
|----------------|-----------------------------|
| Period         | 1970s                       |
| Condition      | Good                        |
| Materials      | Gold                        |
| Main Gemstone  | Amethyst                    |
| Carat for Gold | 14 K                        |
| Dimensions     | Length 36.2mm, width 34.5mm |