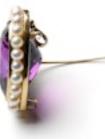

## Vintage Amethyst, Cultured Pearl And Gold Heart Brooch Pendant, Circa 1970

£5,000.00

A vintage amethyst and cultured pearl heart brooch-cum-pendant, set with a large, faceted, heart shaped amethyst, in a millegrain edged rub over setting, surrounded by 24 cultured pearls, mounted in 14ct gold, with a pin with a safety hook, with a hinged dropping bail so it can be worn as a pendant, with a pin and safety hook catch, stamped 14K, circa 1970.