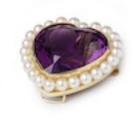

## Vintage Amethyst, Cultured Pearl And Gold Heart Brooch Pendant, Circa 1970

£5,000.00

A vintage amethyst and cultured pearl heart brooch-cum-pendant, set with a large, faceted, heart shaped amethyst, in a millegrain edged rub over setting, surrounded by 24 cultured pearls, mounted in 14ct gold, with a pin with a safety hook, with a hinged dropping bail so it can be worn as a pendant, with a pin and safety hook catch, stamped 14K, circa 1970.

Approximate Weight: 19.45 grams

| Origin         | American                    |
|----------------|-----------------------------|
| Period         | 1970s                       |
| Condition      | Good                        |
| Materials      | Gold                        |
| Main Gemstone  | Amethyst                    |
| Carat for Gold | 14 K                        |
| Dimensions     | Length 36.2mm, width 34.5mm |