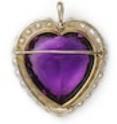

## Vintage Amethyst, Cultured Pearl And Gold Heart Brooch Pendant, Circa 1970

£5,000.00

A vintage amethyst and cultured pearl heart brooch-cum-pendant, set with a large, faceted, heart shaped amethyst, in a millegrain edged rub over setting, surrounded by 24 cultured pearls, mounted in 14ct gold, with a pin with a safety hook, with a hinged dropping bail so it can be worn as a pendant, with a pin and safety hook catch, stamped 14K, circa 1970.

Approximate Weight: 19.45 grams

| Origin         | American                    |
|----------------|-----------------------------|
| Period         | 1970s                       |
| Condition      | Good                        |
| Materials      | Gold                        |
| Main Gemstone  | Amethyst                    |
| Carat for Gold | 14 K                        |
| Dimensions     | Length 36.2mm, width 34.5mm |