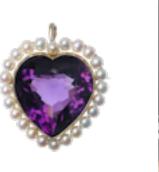

## Vintage Amethyst, Cultured Pearl And Gold Heart Brooch Pendant, Circa 1970

£5,000.00

A vintage amethyst and cultured pearl heart brooch-cum-pendant, set with a large, faceted, heart shaped amethyst, in a millegrain edged rub over setting, surrounded by 24 cultured pearls, mounted in 14ct gold, with a pin with a safety hook, with a hinged dropping bail so it can be worn as a pendant, with a pin and safety hook catch, stamped 14K, circa 1970.

Approximate Weight: 19.45 grams

| Origin         | American                    |
|----------------|-----------------------------|
| Period         | 1970s                       |
| Condition      | Good                        |
| Materials      | Gold                        |
| Main Gemstone  | Amethyst                    |
| Carat for Gold | 14 K                        |
| Dimensions     | Length 36.2mm, width 34.5mm |