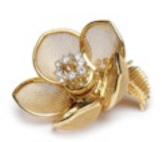

## Vintage Merrin French Diamond And Gold Mesh Flower Pendant, Circa 1960 £6,000.00

A vintage Merrin French diamond and gold mesh pendant, designed with articulated, gold edged, gold mesh opening and closing petals, surrounding trembling stamens, set with round brilliant-cut diamonds, in four claw settings, onto gold sepals and ribbed finished leaves, mounted in 18ct yellow gold, signed MERRIN, France, 18KT, with and RS makers mark, with a horseshoe, circa 1960.

Approximate Weight: 12.84 grams

Origin French

Period 1960s

**Condition** Good

Materials Gold

Main Gemstone Diamond

**Main Gemstone** 

Cut

**Brilliant Cut** 

Carat for Gold 18 K

**Dimensions** Approximately 30.5 x 30.3mm, when fully open

Antique ref: S30523P