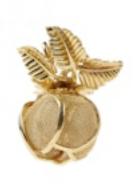

## Vintage Merrin French Diamond And Gold Mesh Flower Pendant, Circa 1960 £6,000.00

A vintage Merrin French diamond and gold mesh pendant, designed with articulated, gold edged, gold mesh opening and closing petals, surrounding trembling stamens, set with round brilliant-cut diamonds, in four claw settings, onto gold sepals and ribbed finished leaves, mounted in 18ct yellow gold, signed MERRIN, France, 18KT, with and RS makers mark, with a horseshoe, circa 1960.

Approximate Weight: 12.84 grams

Origin French

Period 1960s

**Condition** Good

Materials Gold

Main Gemstone Diamond

**Main Gemstone** 

Cut

**Brilliant Cut** 

Carat for Gold 18 K

**Dimensions** Approximately 30.5 x 30.3mm, when fully open

Antique ref: S30523P