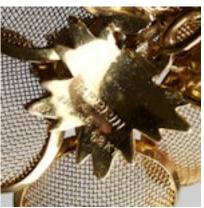

## Vintage Merrin French Diamond And Gold Mesh Flower Pendant, Circa 1960 £6,000.00

A vintage Merrin French diamond and gold mesh pendant, designed with articulated, gold edged, gold mesh opening and closing petals, surrounding trembling stamens, set with round brilliant-cut diamonds, in four claw settings, onto gold sepals and ribbed finished leaves, mounted in 18ct yellow gold, signed MERRIN, France, 18KT, with and RS makers mark, with a horseshoe, circa 1960.

**Brilliant Cut** 

Carat for Gold 18 K

**Dimensions** Approximately 30.5 x 30.3mm, when fully open

Antique ref: S30523P