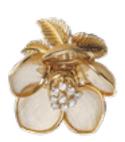

## Vintage Merrin French Diamond And Gold Mesh Flower Pendant, Circa 1960 £6,000.00

A vintage Merrin French diamond and gold mesh pendant, designed with articulated, gold edged, gold mesh opening and closing petals, surrounding trembling stamens, set with round brilliant-cut diamonds, in four claw settings, onto gold sepals and ribbed finished leaves, mounted in 18ct yellow gold, signed MERRIN, France, 18KT, with and RS makers mark, with a horseshoe, circa 1960.

Approximate Weight: 12.84 grams

Origin French

Period 1960s

**Condition** Good

Materials Gold

Main Gemstone Diamond

**Main Gemstone** 

Cut

**Brilliant Cut** 

Carat for Gold 18 K

**Dimensions** Approximately 30.5 x 30.3mm, when fully open

Antique ref: S30523P