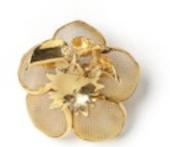

## Vintage Merrin French Diamond And Gold Mesh Flower Pendant, Circa 1960 £6,000.00

A vintage Merrin French diamond and gold mesh pendant, designed with articulated, gold edged, gold mesh opening and closing petals, surrounding trembling stamens, set with round brilliant-cut diamonds, in four claw settings, onto gold sepals and ribbed finished leaves, mounted in 18ct yellow gold, signed MERRIN, France, 18KT, with and RS makers mark, with a horseshoe, circa 1960.

Approximate Weight: 12.84 grams

Origin French

Period 1960s

**Condition** Good

Materials Gold

Main Gemstone Diamond

**Main Gemstone** 

Cut

**Brilliant Cut** 

Carat for Gold 18 K

**Dimensions** Approximately 30.5 x 30.3mm, when fully open

Antique ref: S30523P