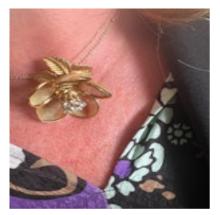

## Vintage Merrin French Diamond And Gold Mesh Flower Pendant, Circa 1960 £6,000.00

A vintage Merrin French diamond and gold mesh pendant, designed with articulated, gold edged, gold mesh opening and closing petals, surrounding trembling stamens, set with round brilliant-cut diamonds, in four claw settings, onto gold sepals and ribbed finished leaves, mounted in 18ct yellow gold, signed MERRIN, France, 18KT, with and RS makers mark, with a horseshoe, circa 1960.

Approximate Weight: 12.84 grams

Origin French

Period 1960s

**Condition** Good

Materials Gold

Main Gemstone Diamond

**Main Gemstone** 

Cut

**Brilliant Cut** 

Carat for Gold 18 K

**Dimensions** Approximately 30.5 x 30.3mm, when fully open

Antique ref: S30523P