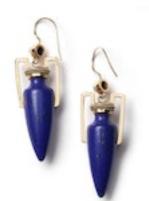

## Antique Lapis Lazuli And Gold Amphora Earrings, Circa 1875 £6,000.00

A pair of antique lapis lazuli and gold amphora earrings, with lapis lazuli forming the amphora vase and top, with gold handles and lids, with wire twist Etruscan style decoration, on ear wires, mounted in 14ct gold circa 1875. The earrings are marked with later French 14k gold, shell, import marks.

Approximate Weight: 23.07 grams

Period Pre 1900

Style Victorian

Condition Very good

Materials Gold

Main Gemstone Lapis Lazuli

Carat for Gold 14 K

**Dimensions** From tops 49.2mm, including wires 60.9mm, width 18.4mm