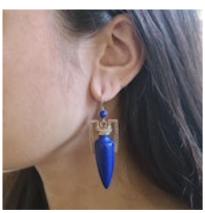

## Antique Lapis Lazuli And Gold Amphora Earrings, Circa 1875 £6,000.00

A pair of antique lapis lazuli and gold amphora earrings, with lapis lazuli forming the amphora vase and top, with gold handles and lids, with wire twist Etruscan style decoration, on ear wires, mounted in 14ct gold circa 1875. The earrings are marked with later French 14k gold, shell, import marks.

Approximate Weight: 23.07 grams

Period Pre 1900

Style Victorian

Condition Very good

Materials Gold

Main Gemstone Lapis Lazuli

Carat for Gold 14 K

**Dimensions** From tops 49.2mm, including wires 60.9mm, width 18.4mm