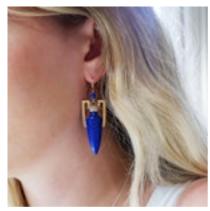

## Antique Lapis Lazuli And Gold Amphora Earrings, Circa 1875 £6,000.00

A pair of antique lapis lazuli and gold amphora earrings, with lapis lazuli forming the amphora vase and top, with gold handles and lids, with wire twist Etruscan style decoration, on ear wires, mounted in 14ct gold circa 1875. The earrings are marked with later French 14k gold, shell, import marks.

Approximate Weight: 23.07 grams

Period Pre 1900

Style Victorian

Condition Very good

Materials Gold

Main Gemstone Lapis Lazuli

Carat for Gold 14 K

**Dimensions** From tops 49.2mm, including wires 60.9mm, width 18.4mm