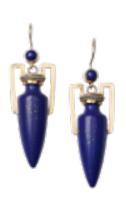

## Antique Lapis Lazuli And Gold Amphora Earrings, Circa 1875 £6,000.00

A pair of antique lapis lazuli and gold amphora earrings, with lapis lazuli forming the amphora vase and top, with gold handles and lids, with wire twist Etruscan style decoration, on ear wires, mounted in 14ct gold circa 1875. The earrings are marked with later French 14k gold, shell, import marks.

Approximate Weight: 23.07 grams

Period Pre 1900

Style Victorian

Condition Very good

Materials Gold

Main Gemstone Lapis Lazuli

Carat for Gold 14 K

**Dimensions** From tops 49.2mm, including wires 60.9mm, width 18.4mm