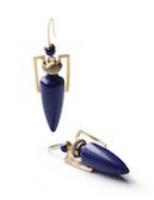

## Antique Lapis Lazuli And Gold Amphora Earrings, Circa 1875 £6,000.00

A pair of antique lapis lazuli and gold amphora earrings, with lapis lazuli forming the amphora vase and top, with gold handles and lids, with wire twist Etruscan style decoration, on ear wires, mounted in 14ct gold circa 1875. The earrings are marked with later French 14k gold, shell, import marks.

Approximate Weight: 23.07 grams

Period Pre 1900

Style Victorian

Condition Very good

Materials Gold

Main Gemstone Lapis Lazuli

Carat for Gold 14 K

**Dimensions** From tops 49.2mm, including wires 60.9mm, width 18.4mm