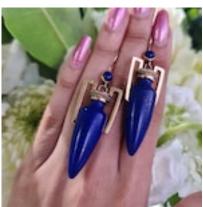

## Antique Lapis Lazuli And Gold Amphora Earrings, Circa 1875 £6,000.00

A pair of antique lapis lazuli and gold amphora earrings, with lapis lazuli forming the amphora vase and top, with gold handles and lids, with wire twist Etruscan style decoration, on ear wires, mounted in 14ct gold circa 1875. The earrings are marked with later French 14k gold, shell, import marks.

Approximate Weight: 23.07 grams

Period Pre 1900

Style Victorian

Condition Very good

Materials Gold

Main Gemstone Lapis Lazuli

Carat for Gold 14 K

**Dimensions** From tops 49.2mm, including wires 60.9mm, width 18.4mm