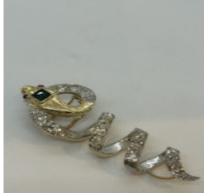

## Victorian French emerald and diamond snake slide at Deco&Vintage Ltd POA

Lovely Victorian French Colombian emerald and diamond snake slide with ruby's eyes set in 18ct gold. The slide can be worn with a long guard chain and hanged and clipped up on the chain. There is over 2.5 carats of nice old mine cut diamonds in total.

| Origin                    | French       |
|---------------------------|--------------|
| Period                    | Pre 1900     |
| Style                     | Victorian    |
| Condition                 | Very good    |
| Materials                 | Yellow Gold  |
| Main Gemstone             | Emerald      |
| Main Gemstone<br>Cut      | Emerald Cut  |
| Carat for Gold            | 18 K         |
| Hallmark                  | Eagle's head |
| Secondary<br>Gemstone     | Diamond      |
| Secondary<br>Gemstone Cut | Old Mine Cut |

Secondary Diamond Colour

Antique ref: 438