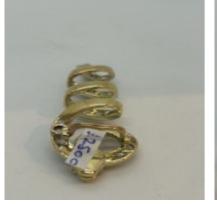

## Victorian French emerald and diamond snake slide at Deco&Vintage Ltd POA

Lovely Victorian French Colombian emerald and diamond snake slide with ruby's eyes set in 18ct gold. The slide can be worn with a long guard chain and hanged and clipped up on the chain. There is over 2.5 carats of nice old mine cut diamonds in total.

| Origin                    | French       |
|---------------------------|--------------|
| Period                    | Pre 1900     |
| Style                     | Victorian    |
| Condition                 | Very good    |
| Materials                 | Yellow Gold  |
| Main Gemstone             | Emerald      |
| Main Gemstone<br>Cut      | Emerald Cut  |
| Carat for Gold            | 18 K         |
| Hallmark                  | Eagle's head |
| Secondary<br>Gemstone     | Diamond      |
| Secondary<br>Gemstone Cut | Old Mine Cut |

Secondary Diamond Colour

Antique ref: 438