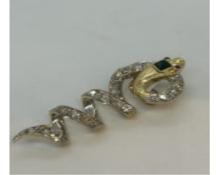

## Victorian French emerald and diamond snake slide at Deco&Vintage Ltd POA

Lovely Victorian French Colombian emerald and diamond snake slide with ruby's eyes set in 18ct gold. The slide can be worn with a long guard chain and hanged and clipped up on the chain. There is over 2.5 carats of nice old mine cut diamonds in total.

| Origin                    | French       |
|---------------------------|--------------|
| Period                    | Pre 1900     |
| Style                     | Victorian    |
| Condition                 | Very good    |
| Materials                 | Yellow Gold  |
| Main Gemstone             | Emerald      |
| Main Gemstone<br>Cut      | Emerald Cut  |
| Carat for Gold            | 18 K         |
| Hallmark                  | Eagle's head |
| Secondary<br>Gemstone     | Diamond      |
| Secondary<br>Gemstone Cut | Old Mine Cut |

Secondary Diamond Colour

Antique ref: 438