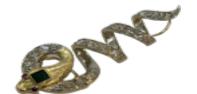

## Victorian French emerald and diamond snake slide at Deco&Vintage Ltd POA

Lovely Victorian French Colombian emerald and diamond snake slide with ruby's eyes set in 18ct gold. The slide can be worn with a long guard chain and hanged and clipped up on the chain. There is over 2.5 carats of nice old mine cut diamonds in total.

| Origin                    | French       |
|---------------------------|--------------|
| Period                    | Pre 1900     |
| Style                     | Victorian    |
| Condition                 | Very good    |
| Materials                 | Yellow Gold  |
| Main Gemstone             | Emerald      |
| Main Gemstone<br>Cut      | Emerald Cut  |
| Carat for Gold            | 18 K         |
| Hallmark                  | Eagle's head |
| Secondary<br>Gemstone     | Diamond      |
| Secondary<br>Gemstone Cut | Old Mine Cut |

Secondary Diamond Colour

Antique ref: 438