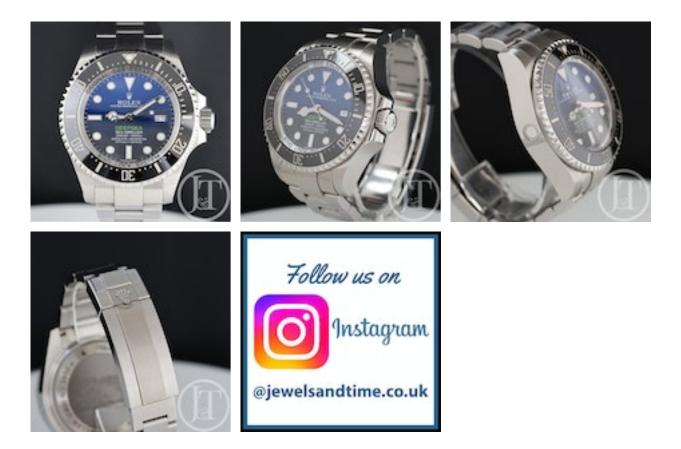

## Rolex DEEPSEA Sea-Dweller 116660 D-Blue James Cameron £12,950.00

The Rolex DEEPSEA Sea-Dweller is probably the ultimate luxury branded professional dive watch. This pre owned one is in excellent condition.

Reference number 116660 it comes with a 44mm steel case, domed glass, steel bezel with ceramic insert, D-Blue dial and steel Oyster bracelet with a unique extending mechanism on the clasp.

It's powered by Rolex's calibre 3135 automatic movement.