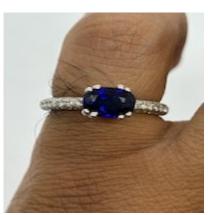

## Lovely modern sapphire diamond ring at Deco&Vintage Ltd £1,950.00

Lovely and wearable sapphire diamond ring set in 18ct white gold. The sapphire weights approximately 1.5 carat and the diamonds weight 80 points in total.

Origin European Other

Period 21st Century and Contemporary

**Style** Contemporary

**Condition** Excellent

Materials White Gold

Main Gemstone Sapphire

**Main Gemstone** 

Cut

**Oval Cut** 

Ring Size L

Carat for Gold 18 K

**Hallmark** 18k

Secondary Gemstone

Diamond

Secondary Gemstone Cut

**Brilliant Cut** 