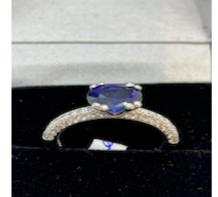

## Lovely modern sapphire diamond ring at Deco&Vintage Ltd £1,950.00

Lovely and wearable sapphire diamond ring set in 18ct white gold. The sapphire weights approximately 1.5 carat and the diamonds weight 80 points in total.

Origin European Other

Period 21st Century and Contemporary

**Style** Contemporary

**Condition** Excellent

Materials White Gold

Main Gemstone Sapphire

**Main Gemstone** 

Cut

**Oval Cut** 

Ring Size L

Carat for Gold 18 K

**Hallmark** 18k

Secondary Gemstone

Diamond

Secondary Gemstone Cut

**Brilliant Cut** 