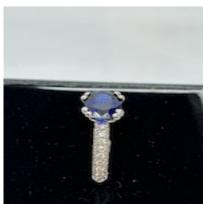

## Lovely modern sapphire diamond ring at Deco&Vintage Ltd £1,950.00

Lovely and wearable sapphire diamond ring set in 18ct white gold. The sapphire weights approximately 1.5 carat and the diamonds weight 80 points in total.

Origin European Other

Period 21st Century and Contemporary

**Style** Contemporary

**Condition** Excellent

Materials White Gold

Main Gemstone Sapphire

**Main Gemstone** 

Cut

**Oval Cut** 

Ring Size L

Carat for Gold 18 K

**Hallmark** 18k

Secondary Gemstone

Diamond

Secondary Gemstone Cut

**Brilliant Cut** 