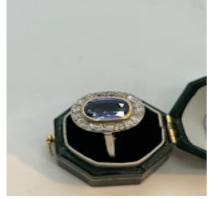

## Lovely Art Deco sapphire diamond engagement ring at Deco&Vintage Ltd POA

Lovely Art Deco sapphire diamond engagement ring set in platinum and 18ct gold. The sapphire weights 2.6ct to 3 carats and the diamonds weight approximately 80 points in total.

| Origin                    | European Other |
|---------------------------|----------------|
| Period                    | 1920s          |
| Style                     | Art Deco       |
| Condition                 | Very good      |
| Materials                 | Yellow Gold    |
| Main Gemstone             | Sapphire       |
| Main Gemstone<br>Cut      | Oval Cut       |
| Ring Size                 | 0              |
| Carat for Gold            | 18 K           |
| Secondary<br>Gemstone     | Diamond        |
| Secondary<br>Gemstone Cut | Old Mine Cut   |