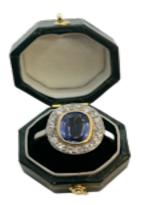

## Lovely Art Deco sapphire diamond engagement ring at Deco&Vintage Ltd POA

Lovely Art Deco sapphire diamond engagement ring set in platinum and 18ct gold. The sapphire weights 2.6ct to 3 carats and the diamonds weight approximately 80 points in total.

| Origin                    | European Other |
|---------------------------|----------------|
| Period                    | 1920s          |
| Style                     | Art Deco       |
| Condition                 | Very good      |
| Materials                 | Yellow Gold    |
| Main Gemstone             | Sapphire       |
| Main Gemstone<br>Cut      | Oval Cut       |
| Ring Size                 | 0              |
| Carat for Gold            | 18 K           |
| Secondary<br>Gemstone     | Diamond        |
| Secondary<br>Gemstone Cut | Old Mine Cut   |