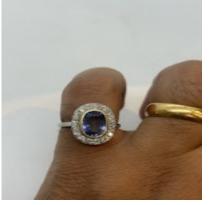

## Lovely Art Deco sapphire diamond engagement ring at Deco&Vintage Ltd POA

Lovely Art Deco sapphire diamond engagement ring set in platinum and 18ct gold. The sapphire weights 2.6ct to 3 carats and the diamonds weight approximately 80 points in total.

| Origin                    | European Other |
|---------------------------|----------------|
| Period                    | 1920s          |
| Style                     | Art Deco       |
| Condition                 | Very good      |
| Materials                 | Yellow Gold    |
| Main Gemstone             | Sapphire       |
| Main Gemstone<br>Cut      | Oval Cut       |
| Ring Size                 | 0              |
| Carat for Gold            | 18 K           |
| Secondary<br>Gemstone     | Diamond        |
| Secondary<br>Gemstone Cut | Old Mine Cut   |