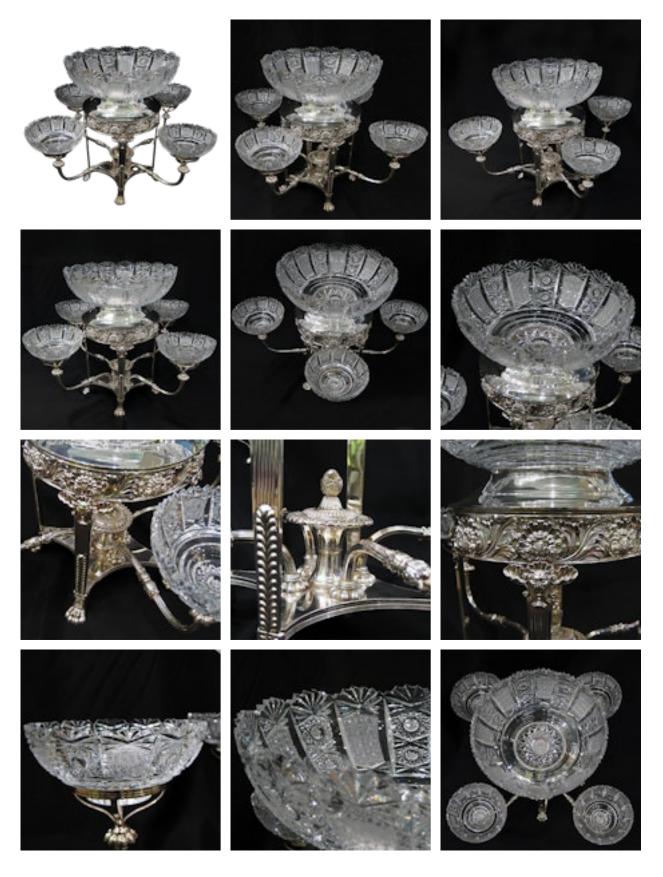

## grays www.graysantiques.co.uk

Old Sheffield plate Georgian cut crystal center piece POA

| A Georgian old Sheffield plate large center piece with 5 hand cut (by copper wheel) crystal bowls. |
|----------------------------------------------------------------------------------------------------|
| One large center bowl with 4 smaller bowls mounted on raised fluted arms with floral details.      |
| The base has four lion feet raising to a shell and floral design.                                  |

Dated c.1810

This piece is in pristine condition.

Measures 51cm wide at its widest(41cm at its least wide)and stands 36cm tall.

Antique ref: 1039