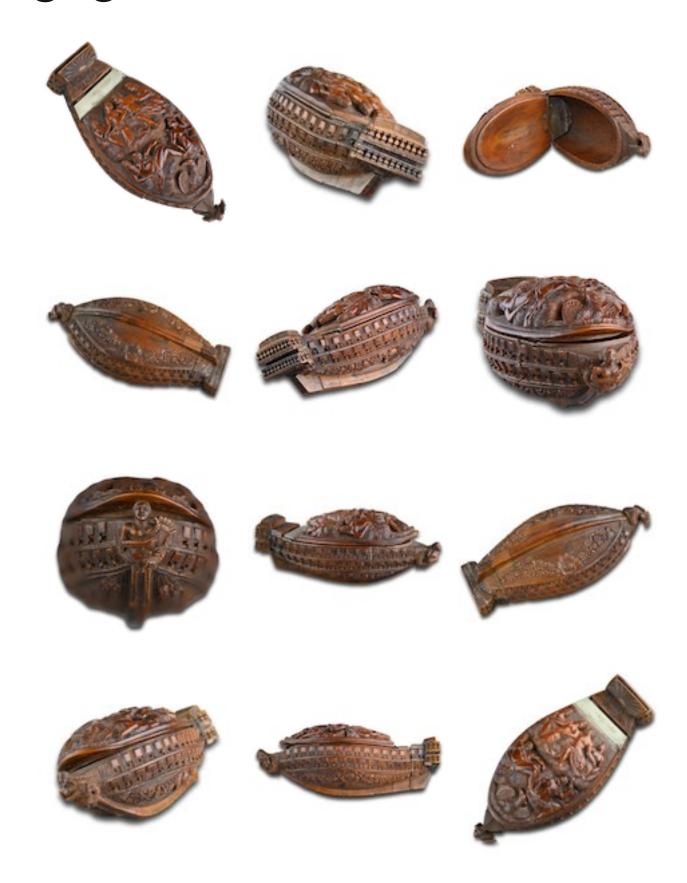

## grays www.graysantiques.co.uk

Coquilla ship form snuff box. French, early 19th century. £1,950.00

| A coquilla ship form snuff box.                                                                                                                                                                                                     |
|-------------------------------------------------------------------------------------------------------------------------------------------------------------------------------------------------------------------------------------|
| French, early 19th century.                                                                                                                                                                                                         |
| Measures 11 x 5 x 4.3cm.                                                                                                                                                                                                            |
| The stern of the sixty four gun frigate bears the name 'Jupiter', the figurehead in the form of a mermaid playing a lyre. The lid is carved with a figure of Jupiter alongside his wife Juno amongst other gods and Jupiters eagle. |
| Antique ref: Coquilla ship form snuff box. French, early 19th century.                                                                                                                                                              |
|                                                                                                                                                                                                                                     |
|                                                                                                                                                                                                                                     |
|                                                                                                                                                                                                                                     |