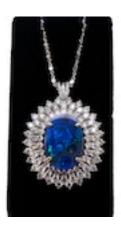

## Black opal and diamond large pendant/necklace on optional platinum chain POA

Black opal and diamond large pendant/necklace on optional platinum chain. Made in platinum and 18 ct white gold.

Total weight 33 grams and total of 14.0 cts. est. of diamonds.

Matching platinum chain of 9 grams in weight is available at additional cost of £550

Origin British

Style Retro

**Condition** Excellent

Materials Platinum

Main Gemstone Black Opal

**Main Gemstone** 

Cut

Oval Cut

Carat for Gold 18 K

Secondary Gemstone

Diamond

Secondary Gemstone Carat

14.0 cts. total est.

Secondary Gemstone Cut

**Brilliant Cut** 