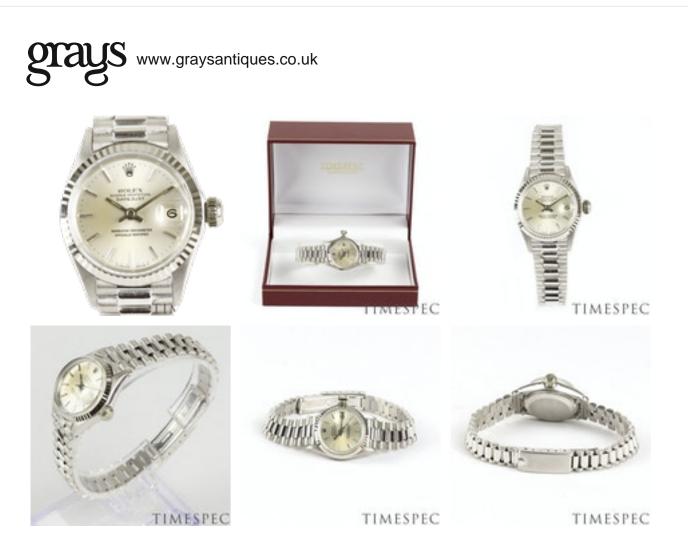

## Rolex Lady Datejust 18K White Gold & Bracelet, 6517, Circa 1960s, 26mm £8,995.00

Rolex Oyster Perpetual Datejust, 18ct White Gold, 25mm, Ladies, 1967 Model: 6517, Serial Number 173\*

Rolex Oyster Perpetual Datejust, round 25mm 18ct white gold case, featuring a silver dial, with baton hour markers, with date aperture at 3 o'clock, acrylic crystal, screw-down Rolex crown. Dated 1967. Powered by an automatic, self-winding movement

On an 18ct white gold Rolex President bracelet, with a single deployment clasp. Fits wrists up to 7 inches

In a Timespec presentation box

Antique ref: rlx-150