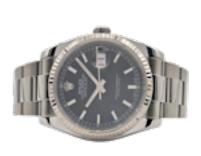

## ROLEX DATEJUST ROULETTE DATE WHEEL BLACK DIAL 116234 £5,950.00

Brand: Rolex Model: Datejust Ref. No.: 116234

Year: 2008 (Approximation)
Case Material: Steel/W.Gold
Bracelet Material: Stainless Steel

Dial Type: Black Index Movement: Automatic Original Box: No Original Papers: No Warranty: 12 moths

Diameter

36mm

Antique ref: W0828