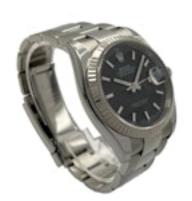

## ROLEX DATEJUST ROULETTE DATE WHEEL BLACK DIAL 116234 £5,950.00

Brand: Rolex Model: Datejust Ref. No.: 116234

Year: 2008 (Approximation)
Case Material: Steel/W.Gold
Bracelet Material: Stainless Steel

Dial Type: Black Index Movement: Automatic Original Box: No Original Papers: No Warranty: 12 moths

Diameter

36mm

Antique ref: W0828