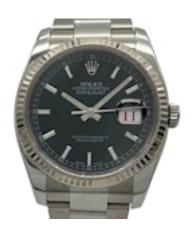

## ROLEX DATEJUST ROULETTE DATE WHEEL BLACK DIAL 116234 £5,950.00

Brand: Rolex Model: Datejust Ref. No.: 116234

Year: 2008 (Approximation)
Case Material: Steel/W.Gold
Bracelet Material: Stainless Steel

Dial Type: Black Index Movement: Automatic Original Box: No Original Papers: No Warranty: 12 moths

Diameter

36mm

Antique ref: W0828