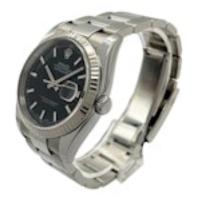

## ROLEX DATEJUST ROULETTE DATE WHEEL BLACK DIAL 116234 £5,950.00

Brand: Rolex Model: Datejust Ref. No.: 116234

Year: 2008 (Approximation)
Case Material: Steel/W.Gold
Bracelet Material: Stainless Steel

Dial Type: Black Index Movement: Automatic Original Box: No Original Papers: No Warranty: 12 moths

Diameter

36mm

Antique ref: W0828