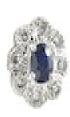

## Vintage Sapphire and Diamond Cluster Stud Earrings, Circa 1960 £2,150.00

A pair of sapphire and diamond cluster stud earrings, with an oval faceted sapphire in each centre, surrounded by eight, round brilliant-cut diamonds, in illusion settings, mounted in white gold, with post and butterfly fittings, circa 1960.