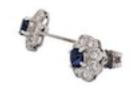

## Vintage Sapphire and Diamond Cluster Stud Earrings, Circa 1960 £2,150.00

A pair of sapphire and diamond cluster stud earrings, with an oval faceted sapphire in each centre, surrounded by eight, round brilliant-cut diamonds, in illusion settings, mounted in white gold, with post and butterfly fittings, circa 1960.