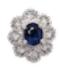

## Vintage Sapphire and Diamond Cluster Stud Earrings, Circa 1960 £2,150.00

A pair of sapphire and diamond cluster stud earrings, with an oval faceted sapphire in each centre, surrounded by eight, round brilliant-cut diamonds, in illusion settings, mounted in white gold, with post and butterfly fittings, circa 1960.