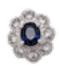

## Vintage Sapphire and Diamond Cluster Stud Earrings, Circa 1960 £2,150.00

A pair of sapphire and diamond cluster stud earrings, with an oval faceted sapphire in each centre, surrounded by eight, round brilliant-cut diamonds, in illusion settings, mounted in white gold, with post and butterfly fittings, circa 1960.