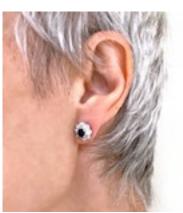

## Vintage Sapphire and Diamond Cluster Stud Earrings, Circa 1960 £2,150.00

A pair of sapphire and diamond cluster stud earrings, with an oval faceted sapphire in each centre, surrounded by eight, round brilliant-cut diamonds, in illusion settings, mounted in white gold, with post and butterfly fittings, circa 1960.