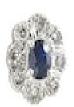

## Vintage Sapphire and Diamond Cluster Stud Earrings, Circa 1960 £2,150.00

A pair of sapphire and diamond cluster stud earrings, with an oval faceted sapphire in each centre, surrounded by eight, round brilliant-cut diamonds, in illusion settings, mounted in white gold, with post and butterfly fittings, circa 1960.