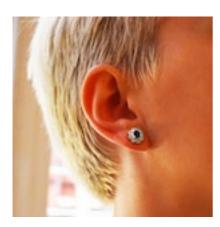

## Vintage Sapphire and Diamond Cluster Stud Earrings, Circa 1960 £2,150.00

A pair of sapphire and diamond cluster stud earrings, with an oval faceted sapphire in each centre, surrounded by eight, round brilliant-cut diamonds, in illusion settings, mounted in white gold, with post and butterfly fittings, circa 1960.