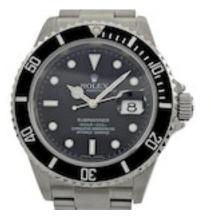

## ROLEX SUBMARINER 16610 NO HOLES CASE £7,350.00

Brand: Rolex Model: Submariner Ref. No.: 16610 Year: 2005 (Approx) Case Material: Stainless Steel Bracelet Material: Stainless Steel Dial Type: Black Index Movement: Automatic Original Box: No Original Papers: No Warranty: 12 moths

Diameter

40mm

Antique ref: W0829