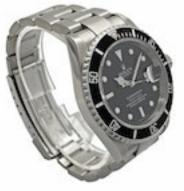

## ROLEX SUBMARINER 16610 NO HOLES CASE £7,350.00

Brand: Rolex Model: Submariner Ref. No.: 16610 Year: 2005 (Approx) Case Material: Stainless Steel Bracelet Material: Stainless Steel Dial Type: Black Index Movement: Automatic Original Box: No Original Papers: No Warranty: 12 moths

Diameter

40mm

Antique ref: W0829