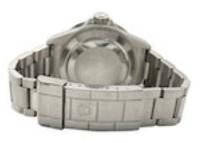

## ROLEX SUBMARINER 16610 NO HOLES CASE £7,350.00

Brand: Rolex Model: Submariner Ref. No.: 16610 Year: 2005 (Approx) Case Material: Stainless Steel Bracelet Material: Stainless Steel Dial Type: Black Index Movement: Automatic Original Box: No Original Papers: No Warranty: 12 moths