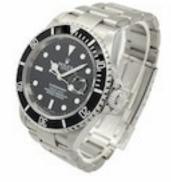

## ROLEX SUBMARINER 16610 NO HOLES CASE £7,350.00

Brand: Rolex Model: Submariner Ref. No.: 16610 Year: 2005 (Approx) Case Material: Stainless Steel Bracelet Material: Stainless Steel Dial Type: Black Index Movement: Automatic Original Box: No Original Papers: No Warranty: 12 moths

Diameter

40mm

Antique ref: W0829