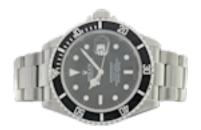

## ROLEX SUBMARINER 16610 NO HOLES CASE £7,350.00

Brand: Rolex Model: Submariner Ref. No.: 16610 Year: 2005 (Approx) Case Material: Stainless Steel Bracelet Material: Stainless Steel Dial Type: Black Index Movement: Automatic Original Box: No Original Papers: No Warranty: 12 moths

Diameter

40mm

Antique ref: W0829