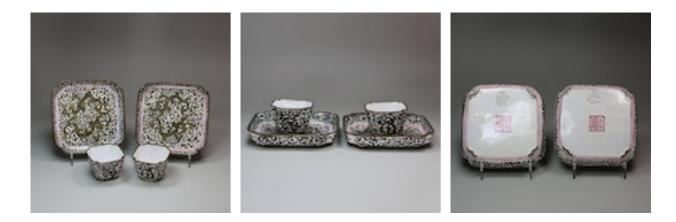

## Pair of Chinese Canton enamel cups and saucers, 18th century POA

Pair of Chinese Canton enamel cups and saucers, 18th century, with chamfered corners, decorated in black highlighted in gold with pairs of chilong against dense foliate scroll with lines in pink, the bases with a red square seal, the interiors of the cups with single floral sprigs in blue.

Diameter: 9.8cm. (3 7/8in.); height of cups: 3cm. (1 3/16in.)

Condition: Hole at base of one cup

| Material and<br>Technique | Metal with canton enamel decoration |
|---------------------------|-------------------------------------|
| Origin                    | Chinese                             |
| Period                    | 18th Century                        |
| Condition                 | Very good                           |
| Dimensions                | Height of cups: 3cm. (1 3/16in.)    |
| Diameter                  | Diameter: 9.8cm. (3 7/8in.)         |