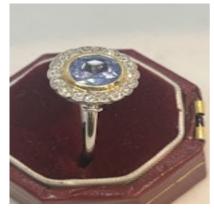

## Lovely and cute Art Deco French sapphire diamond engagement ring at Deco&Vintage Ltd POA

Lovely and cute Art Deco French sapphire diamond engagement ring set in platinum. The ring can also be worn as a normal ring and not necessarily as an engagement ring. The sapphire weights approximately one carat of nice cornflower blue colour.

Origin French

**Condition** Excellent

Materials Platinum

Main Gemstone Sapphire

**Main Gemstone** 

Cut

**Cushion Cut** 

Ring Size L

Hallmark Dog's head

Secondary

Gemstone

Diamond

Secondary Gemstone Cut

Old European Cut

Secondary

**Diamond Colour** 

G-H

Antique ref: 446