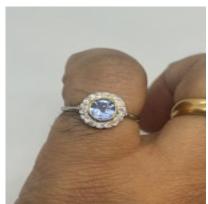

## Lovely and cute Art Deco French sapphire diamond engagement ring at Deco&Vintage Ltd POA

Lovely and cute Art Deco French sapphire diamond engagement ring set in platinum. The ring can also be worn as a normal ring and not necessarily as an engagement ring. The sapphire weights approximately one carat of nice cornflower blue colour.

Origin French

**Condition** Excellent

Materials Platinum

Main Gemstone Sapphire

**Main Gemstone** 

Cut

**Cushion Cut** 

Ring Size L

Hallmark Dog's head

Secondary

Gemstone

Diamond

Secondary Gemstone Cut

Old European Cut

Secondary

**Diamond Colour** 

G-H

Antique ref: 446