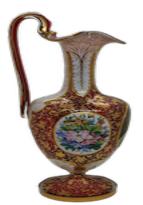

## ANTIQUE BOHEMIAN OVERLAY RUBY GLASS EWER & GOBLETS EN SUITE £5,750.00

MAGNIFICENT ANTIQUE BOHEMIAN OVERLAY RUBY GLASS EWER & GOBLETS EN SUITE, SUPERB GILDING! MINT COND. STEINSCHONAU, BOHEMIA C.1880

This exceptional and impressive set is of superb quality and comprises a huge Bohemian pale ruby glass ewer, elaborately gilded with scrollwork foliate and overlaid in white with oval coloured paintings of young beautiful maidens alternating with naturalistic floral panels. To the neck of the ewer and to the lower body are bands of stiff leaves in white overlay with further gilding. The pair of matching goblets are in similar style.