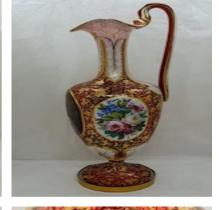

## ANTIQUE BOHEMIAN OVERLAY RUBY GLASS EWER & GOBLETS EN SUITE £5,750.00

MAGNIFICENT ANTIQUE BOHEMIAN OVERLAY RUBY GLASS EWER & GOBLETS EN SUITE, SUPERB GILDING! MINT COND. STEINSCHONAU, BOHEMIA C.1880

This exceptional and impressive set is of superb quality and comprises a huge Bohemian pale ruby glass ewer, elaborately gilded with scrollwork foliate and overlaid in white with oval coloured paintings of young beautiful maidens alternating with naturalistic floral panels. To the neck of the ewer and to the lower body are bands of stiff leaves in white overlay with further gilding. The pair of matching goblets are in similar style.