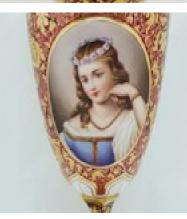

This exceptional and impressive set is of superb quality and comprises a huge Bohemian pale ruby glass ewer, elaborately gilded with scrollwork foliate and overlaid in white with oval coloured paintings of young beautiful maidens alternating with naturalistic floral panels. To the neck of the ewer and to the lower body are bands of stiff leaves in white overlay with further gilding. The pair of matching goblets are in similar style.