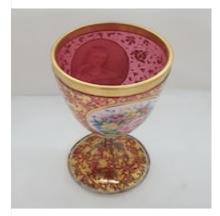

## ANTIQUE BOHEMIAN OVERLAY RUBY GLASS EWER & GOBLETS EN SUITE £5,750.00

MAGNIFICENT ANTIQUE BOHEMIAN OVERLAY RUBY GLASS EWER & GOBLETS EN SUITE, SUPERB GILDING! MINT COND. STEINSCHONAU, BOHEMIA C.1880

This exceptional and impressive set is of superb quality and comprises a huge Bohemian pale ruby glass ewer, elaborately gilded with scrollwork foliate and overlaid in white with oval coloured paintings of young beautiful maidens alternating with naturalistic floral panels. To the neck of the ewer and to the lower body are bands of stiff leaves in white overlay with further gilding. The pair of matching goblets are in similar style.