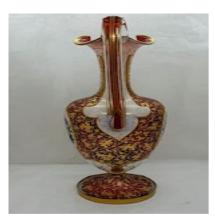

## ANTIQUE BOHEMIAN OVERLAY RUBY GLASS EWER & GOBLETS EN SUITE £5,750.00

MAGNIFICENT ANTIQUE BOHEMIAN OVERLAY RUBY GLASS EWER & GOBLETS EN SUITE, SUPERB GILDING! MINT COND. STEINSCHONAU, BOHEMIA C.1880

This exceptional and impressive set is of superb quality and comprises a huge Bohemian pale ruby glass ewer, elaborately gilded with scrollwork foliate and overlaid in white with oval coloured paintings of young beautiful maidens alternating with naturalistic floral panels. To the neck of the ewer and to the lower body are bands of stiff leaves in white overlay with further gilding. The pair of matching goblets are in similar style.