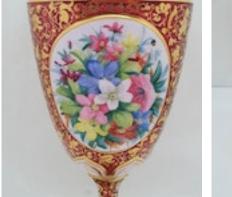

This exceptional and impressive set is of superb quality and comprises a huge Bohemian pale ruby glass ewer, elaborately gilded with scrollwork foliate and overlaid in white with oval coloured paintings of young beautiful maidens alternating with naturalistic floral panels. To the neck of the ewer and to the lower body are bands of stiff leaves in white overlay with further gilding. The pair of matching goblets are in similar style.