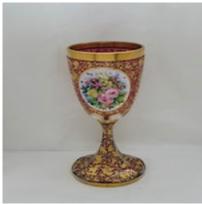

This exceptional and impressive set is of superb quality and comprises a huge Bohemian pale ruby glass ewer, elaborately gilded with scrollwork foliate and overlaid in white with oval coloured paintings of young beautiful maidens alternating with naturalistic floral panels. To the neck of the ewer and to the lower body are bands of stiff leaves in white overlay with further gilding. The pair of matching goblets are in similar style.