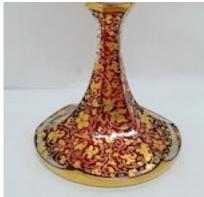

This exceptional and impressive set is of superb quality and comprises a huge Bohemian pale ruby glass ewer, elaborately gilded with scrollwork foliate and overlaid in white with oval coloured paintings of young beautiful maidens alternating with naturalistic floral panels. To the neck of the ewer and to the lower body are bands of stiff leaves in white overlay with further gilding. The pair of matching goblets are in similar style.