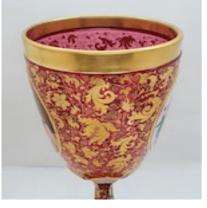

This exceptional and impressive set is of superb quality and comprises a huge Bohemian pale ruby glass ewer, elaborately gilded with scrollwork foliate and overlaid in white with oval coloured paintings of young beautiful maidens alternating with naturalistic floral panels. To the neck of the ewer and to the lower body are bands of stiff leaves in white overlay with further gilding. The pair of matching goblets are in similar style.