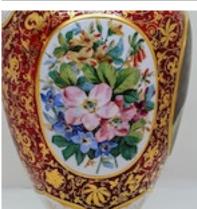

## ANTIQUE BOHEMIAN OVERLAY RUBY GLASS EWER & GOBLETS EN SUITE £5,750.00

MAGNIFICENT ANTIQUE BOHEMIAN OVERLAY RUBY GLASS EWER & GOBLETS EN SUITE, SUPERB GILDING! MINT COND. STEINSCHONAU, BOHEMIA C.1880

This exceptional and impressive set is of superb quality and comprises a huge Bohemian pale ruby glass ewer, elaborately gilded with scrollwork foliate and overlaid in white with oval coloured paintings of young beautiful maidens alternating with naturalistic floral panels. To the neck of the ewer and to the lower body are bands of stiff leaves in white overlay with further gilding. The pair of matching goblets are in similar style.