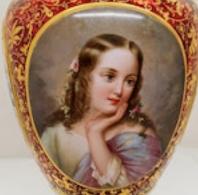

This exceptional and impressive set is of superb quality and comprises a huge Bohemian pale ruby glass ewer, elaborately gilded with scrollwork foliate and overlaid in white with oval coloured paintings of young beautiful maidens alternating with naturalistic floral panels. To the neck of the ewer and to the lower body are bands of stiff leaves in white overlay with further gilding. The pair of matching goblets are in similar style.