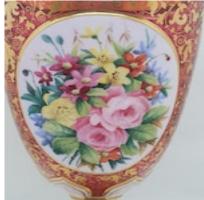

This exceptional and impressive set is of superb quality and comprises a huge Bohemian pale ruby glass ewer, elaborately gilded with scrollwork foliate and overlaid in white with oval coloured paintings of young beautiful maidens alternating with naturalistic floral panels. To the neck of the ewer and to the lower body are bands of stiff leaves in white overlay with further gilding. The pair of matching goblets are in similar style.