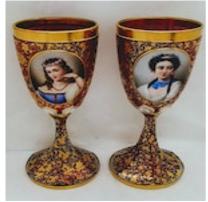

This exceptional and impressive set is of superb quality and comprises a huge Bohemian pale ruby glass ewer, elaborately gilded with scrollwork foliate and overlaid in white with oval coloured paintings of young beautiful maidens alternating with naturalistic floral panels. To the neck of the ewer and to the lower body are bands of stiff leaves in white overlay with further gilding. The pair of matching goblets are in similar style.