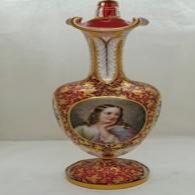

## ANTIQUE BOHEMIAN OVERLAY RUBY GLASS EWER & GOBLETS EN SUITE £5,750.00

MAGNIFICENT ANTIQUE BOHEMIAN OVERLAY RUBY GLASS EWER & GOBLETS EN SUITE, SUPERB GILDING! MINT COND. STEINSCHONAU, BOHEMIA C.1880

This exceptional and impressive set is of superb quality and comprises a huge Bohemian pale ruby glass ewer, elaborately gilded with scrollwork foliate and overlaid in white with oval coloured paintings of young beautiful maidens alternating with naturalistic floral panels. To the neck of the ewer and to the lower body are bands of stiff leaves in white overlay with further gilding. The pair of matching goblets are in similar style.