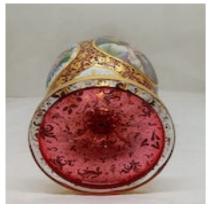

This exceptional and impressive set is of superb quality and comprises a huge Bohemian pale ruby glass ewer, elaborately gilded with scrollwork foliate and overlaid in white with oval coloured paintings of young beautiful maidens alternating with naturalistic floral panels. To the neck of the ewer and to the lower body are bands of stiff leaves in white overlay with further gilding. The pair of matching goblets are in similar style.