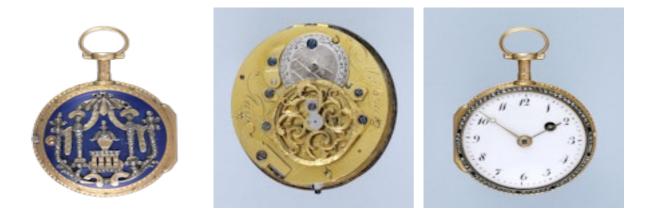

## DIAMOND SET GOLD AND ENAMEL POCKET WATCH £4,500.00

A late 18th Century French verge in a diamond set gold and enamel consular case. Full plate gilt fusee movement. Finely pierced and engraved bridge cock with steel coqueret, plain three arm gilt balance with blue steel spiral hairspring. Silver regulator dial with blue steel indicator. Winding through the fully restored white enamel dial, Arabic numerals, gilt hands. Unusual consular case, the bezel set with a row of diamonds. The back covered in translucent dark blue enamel over an engine turned ground. This is overlaid with a decorative diamond set gold mask.

Signed Musson a Paris Circa 1790 Diameter 38 mm

Antique ref: a8813