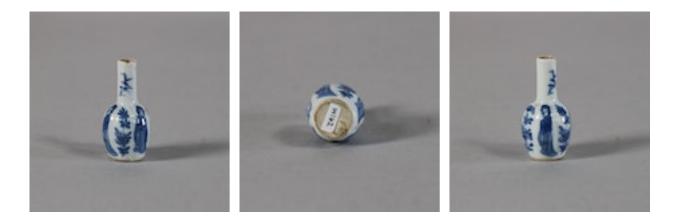

## Miniature Chinese blue and white lobed vase, Kangxi (1662-1722) POA

Miniature Chinese blue and white lobed vase, Kangxi (1662-1722), decorated with a figure of a lady, alternating with a sprig of flowers, the neck decorated with sprays of bamboo, base unglazed

Dimensions:

Height: 5cm. (1 15/16in.)

Condition:

Minute frit to the rim

| Material and<br>Technique | Porcelain with underglaze cobalt blue decoration |
|---------------------------|--------------------------------------------------|
| Origin                    | Chinese                                          |
| Condition                 | Excellent                                        |
| Dimensions                | Height: 5cm. (1 15/16in.)                        |
|                           |                                                  |