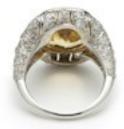

## Yellow Sapphire, Diamond And Platinum Dress Ring. 13.20 Carats £12,500.00

A yellow sapphire dress ring, set with a faceted, cushion shaped, mixed cut yellow sapphire, in a millegrain edged rub over setting, with a decorative old-cut diamond set surround and shoulders, with millegrain edges and openwork, mounted in platinum. The total diamond weight is 2.51 carats and the estimated weight of the yellow sapphire is 13.20 carats.

Approximate Weight: 11.48 grams

| Origin                 | American                      |
|------------------------|-------------------------------|
| Period                 | 21st Century and Contemporary |
| Style                  | Edwardian                     |
| Condition              | Good                          |
| Materials              | Platinum                      |
| Main Gemstone          | Yellow Sapphire               |
| Main Gemstone<br>Cut   | Other                         |
| Ring Size              | N1⁄2                          |
| Main Gemstone<br>Carat | 13.20ct                       |
| Dimensions             | Head of ring 18.6mm x 21.7mm  |

Secondary Gemstone

Diamond

Secondary Gemstone Carat 2.51ct

Antique ref: 141204R2