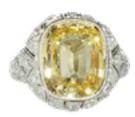

## Yellow Sapphire, Diamond And Platinum Dress Ring. 13.20 Carats £12,500.00

A yellow sapphire dress ring, set with a faceted, cushion shaped, mixed cut yellow sapphire, in a millegrain edged rub over setting, with a decorative old-cut diamond set surround and shoulders, with millegrain edges and openwork, mounted in platinum. The total diamond weight is 2.51 carats and the estimated weight of the yellow sapphire is 13.20 carats.

Approximate Weight: 11.48 grams

| Origin                 | American                      |
|------------------------|-------------------------------|
| Period                 | 21st Century and Contemporary |
| Style                  | Edwardian                     |
| Condition              | Good                          |
| Materials              | Platinum                      |
| Main Gemstone          | Yellow Sapphire               |
| Main Gemstone<br>Cut   | Other                         |
| Ring Size              | N1⁄2                          |
| Main Gemstone<br>Carat | 13.20ct                       |
| Dimensions             | Head of ring 18.6mm x 21.7mm  |

Secondary Gemstone

Diamond

Secondary Gemstone Carat 2.51ct

Antique ref: 141204R2