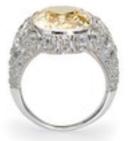

## Yellow Sapphire, Diamond And Platinum Dress Ring. 13.20 Carats £12,500.00

A yellow sapphire dress ring, set with a faceted, cushion shaped, mixed cut yellow sapphire, in a millegrain edged rub over setting, with a decorative old-cut diamond set surround and shoulders, with millegrain edges and openwork, mounted in platinum. The total diamond weight is 2.51 carats and the estimated weight of the yellow sapphire is 13.20 carats.

Approximate Weight: 11.48 grams

| Origin                 | American                      |
|------------------------|-------------------------------|
| Period                 | 21st Century and Contemporary |
| Style                  | Edwardian                     |
| Condition              | Good                          |
| Materials              | Platinum                      |
| Main Gemstone          | Yellow Sapphire               |
| Main Gemstone<br>Cut   | Other                         |
| Ring Size              | N1⁄2                          |
| Main Gemstone<br>Carat | 13.20ct                       |
| Dimensions             | Head of ring 18.6mm x 21.7mm  |

Secondary Gemstone

Diamond

Secondary Gemstone Carat 2.51ct

Antique ref: 141204R2