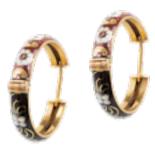

## 18ct Gold Hoop Earrings | Enamel Flowers & Scrollwork Detail | Italian c.1950s POA

A beautiful pair of 1950s hoop earrings, crafted in 18ct gold with richly coloured enamel, likely Italian.

Each hoop features deep black and crimson panels, hand-painted with delicate white flowers and fine gold scrollwork.

At just 2.5cm across, they're small in scale but full of charm and detail.

For more information or to purchase this piece online, please visit our website at www.eltonantiquejewellery.com

## ELTONS

Origin European Other

Period 1950s

Materials Gold

Main Gemstone Enamel

Carat for Gold 18 K

**Diameter** approx 2.5cm

Antique ref: Q5