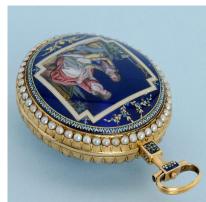

## PEARL SET GOLD AND ENAMEL WATCH £4,200.00

A late 18th Century pearl set gold and enamel watch. Later fitted keywind gilt bar movement with suspended going barrel. Plain cock with polished steel regulator, plain three arm gilt balance with blue steel spiral hairspring. Polished steel cylinder, steel escape wheel. Winding through the white enamel dial, Arabic numerals, pierced gold hands. Gold consular case, the bezels set with a row of split pearls. Gold back of translucent dark blue enamel over an engine turned ground, decorated with a polychrome scene of a couple sitting in a garden. Numbered rectangular gold and enamel pendant.

Anonymous Swiss Circa 1800 Diameter 49 mm

Antique ref: A10530