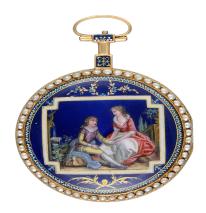

## PEARL SET GOLD AND ENAMEL WATCH £4,200.00

A late 18th Century pearl set gold and enamel watch. Later fitted keywind gilt bar movement with suspended going barrel. Plain cock with polished steel regulator, plain three arm gilt balance with blue steel spiral hairspring. Polished steel cylinder, steel escape wheel. Winding through the white enamel dial, Arabic numerals, pierced gold hands. Gold consular case, the bezels set with a row of split pearls. Gold back of translucent dark blue enamel over an engine turned ground, decorated with a polychrome scene of a couple sitting in a garden. Numbered rectangular gold and enamel pendant.

Anonymous Swiss Circa 1800 Diameter 49 mm

Antique ref: A10530