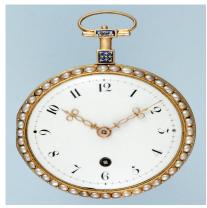

## PEARL SET GOLD AND ENAMEL WATCH £4,200.00

A late 18th Century pearl set gold and enamel watch. Later fitted keywind gilt bar movement with suspended going barrel. Plain cock with polished steel regulator, plain three arm gilt balance with blue steel spiral hairspring. Polished steel cylinder, steel escape wheel. Winding through the white enamel dial, Arabic numerals, pierced gold hands. Gold consular case, the bezels set with a row of split pearls. Gold back of translucent dark blue enamel over an engine turned ground, decorated with a polychrome scene of a couple sitting in a garden. Numbered rectangular gold and enamel pendant.

Anonymous Swiss Circa 1800 Diameter 49 mm

Antique ref: A10530