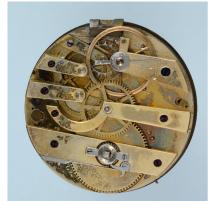

## PEARL SET GOLD AND ENAMEL WATCH £4,200.00

A late 18th Century pearl set gold and enamel watch. Later fitted keywind gilt bar movement with suspended going barrel. Plain cock with polished steel regulator, plain three arm gilt balance with blue steel spiral hairspring. Polished steel cylinder, steel escape wheel. Winding through the white enamel dial, Arabic numerals, pierced gold hands. Gold consular case, the bezels set with a row of split pearls. Gold back of translucent dark blue enamel over an engine turned ground, decorated with a polychrome scene of a couple sitting in a garden. Numbered rectangular gold and enamel pendant.