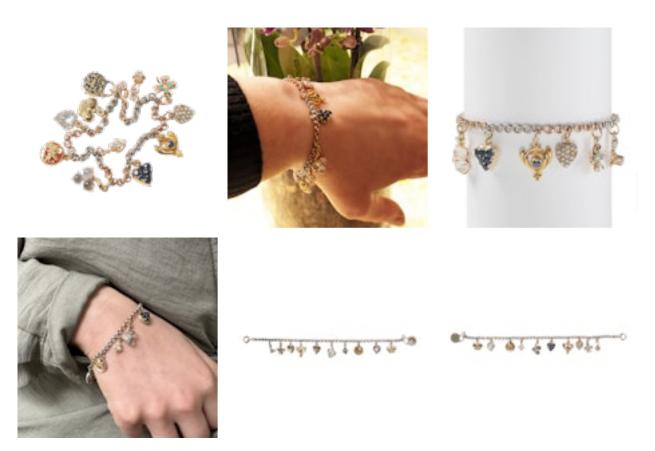

## Vintage Gemstone, Enamel, Gold And Platinum Charm Bracelet £2,950.00

A vintage gemstone, enamel, gold and platinum charm bracelet, with charms from left to right featuring: a gold foliate design on a dark blue enamel background, in gold, with a hair locket in the back; a gold crown, with enamel depicting blue, green and red enamel gems and red lining; a moonstone and rose-cut diamond set witches heart; the lion symbol of the gospel of St. Mark, in gold and red enamel; a pearl and diamond set playing card club symbol; a moonstone and old-cut diamond set clover leaf; a pavé set sapphire heart; a gold art nouveau motif, set with a sapphire; a pearl and diamond pavé set heart; a pearl and turquoise set clover leaf; an old-cut diamond in a claw and flower setting, with an enamel foliate top. The charms are suspended from a chain of alternating single and triple links, in rose gold and platinum, in alternating sets of six links, with a jump and bolt ring clasp, which is stamped 14KT.