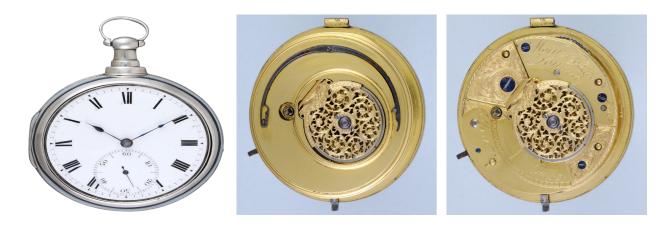

## SILVER PAIR CASED ENGLISH VERGE POCKET WATCH £785.00

An early 19th Century English verge with subsidiary seconds in silver pair cases. Full plate fusee movement with round pillars. Gilt dust cover pierced to reveal the pierced and engraved round cock, gilt regulator on top plate below the plain three arm steel balance. Fully restored white enamel dial with subsidiary seconds, Roman numerals, blue steel hands. Matching silver pair cases, silver oval pendant and bow, maker's mark "JB" in a rectangle.

Signed Morris Tobias London Hallmarked London 1811 Diameter 60 mm Depth 13 mm

Antique ref: A8803