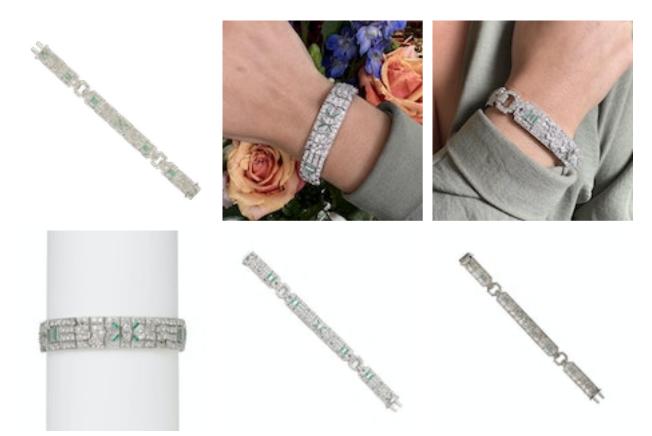

## Art Deco Diamond, Emerald And Platinum Bracelet, Circa 1925 £22,000.00

An Art Deco diamond emerald and platinum bracelet, featuring three geometric plaques, set with marquise, baguette, kite cut and round brilliant-cut diamonds, with square step-cut emeralds, mounted in platinum, stamped 10% irid plat, numbered 27700, made in the USA, Circa 1925, with an estimated total diamond weight of 11.00 carats.

Origin American

**Period** 1920s

**Style** Art Deco

Condition Good

**Materials** Platinum

**Main Gemstone** Diamond

**Dimensions** Length 180mm, width 12.5mm

**Secondary** 

**Emerald** Gemstone

Antique ref: XMG3323T4