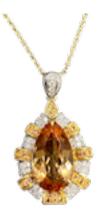

graysantiq Grays Antiqu ð.

Imperial Topaz Diamond Pendant in 18ct Gold date circa 1980, SHAPIRO & Co since1979

## £2,750.00

The Imperial Topaz was tested as Natural Imperial Topaz in The Gem & Pearl Laboratory

| Period                      | 1980s                |
|-----------------------------|----------------------|
| Condition                   | Excellent            |
| Materials                   | Gold                 |
| Main Gemstone               | Тораz                |
| Main Gemstone<br>Cut        | Pear Cut             |
| Carat for Gold              | 18 K                 |
| Main Gemstone<br>Carat      | 3.63ct approximately |
| Secondary<br>Gemstone       | Diamond              |
| Secondary<br>Gemstone Carat | 0.20ct approximately |
| Secondary<br>Gemstone Cut   | Brilliant Cut        |