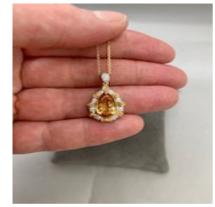

graysantiq Grays Antiqu ð.

Imperial Topaz Diamond Pendant in 18ct Gold date circa 1980, SHAPIRO & Co since1979

## £2,750.00

The Imperial Topaz was tested as Natural Imperial Topaz in The Gem & Pearl Laboratory

| Period                      | 1980s                |
|-----------------------------|----------------------|
| Condition                   | Excellent            |
| Materials                   | Gold                 |
| Main Gemstone               | Тораz                |
| Main Gemstone<br>Cut        | Pear Cut             |
| Carat for Gold              | 18 K                 |
| Main Gemstone<br>Carat      | 3.63ct approximately |
| Secondary<br>Gemstone       | Diamond              |
| Secondary<br>Gemstone Carat | 0.20ct approximately |
| Secondary<br>Gemstone Cut   | Brilliant Cut        |