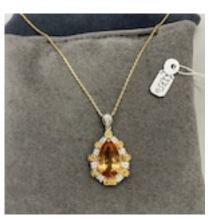

graysantiq Grays Antiqu ð.

Imperial Topaz Diamond Pendant in 18ct Gold date circa 1980, SHAPIRO & Co since1979

## £2,750.00

The Imperial Topaz was tested as Natural Imperial Topaz in The Gem & Pearl Laboratory

| Period                      | 1980s                |
|-----------------------------|----------------------|
| Condition                   | Excellent            |
| Materials                   | Gold                 |
| Main Gemstone               | Тораz                |
| Main Gemstone<br>Cut        | Pear Cut             |
| Carat for Gold              | 18 K                 |
| Main Gemstone<br>Carat      | 3.63ct approximately |
| Secondary<br>Gemstone       | Diamond              |
| Secondary<br>Gemstone Carat | 0.20ct approximately |
| Secondary<br>Gemstone Cut   | Brilliant Cut        |

Antique ref: SHAPIRO & Co