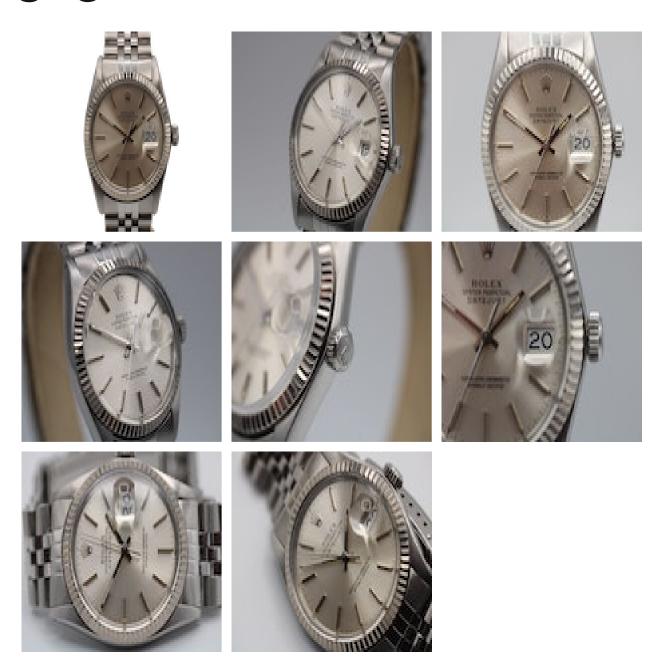

## Rolex Datejust 16014 £3,995.00

A really honest classic Rolex Datejust that is presented in beautiful condition and fine working order having just passed through our workshop. Time tested and and pressure tested its presented in a generic box with our 12 Month Guarantee.

36mm stainless steel case with a white gold fluted bezel with an original factory silver dial with baton hour markers. Fitted to a Rolex Jubilee bracelet and clasp to fit a wrist to 17.5cm.

Dated to 1984 by the serial number. Operating from a 3035 Caliber movement providing this automatic watch with a power reserve up to 42 hours. Plexiglass.

Period 1980s

**Condition** Very good

Materials Stainless Steel

Diameter 36

Antique ref: CHW5220