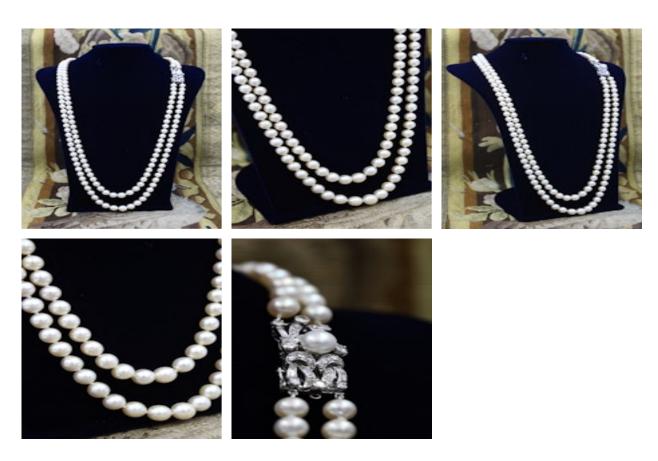

## A very fine Certificated Graduated Cultured Pearl Necklace with a Platinum & Diamond Clasp. Circa 1950 POA

This very beautiful and generous length Graduated Cultured Pearl Necklace contains two hundred and four near round shaped Akoya Cultured Pearls. The Platinum Clasp is set with forty seven Single, Transitional and Baguette Cut Natural Diamonds. The Diamonds are of G - H colour and VS2 - SI1 Clarity.

Total Diamond Weight 1.30 carats.

Jewellery weight 99.28 grams

Pearl Measurements 6.62 - 9.11mm.

Circa 1950

Pearl Overtone Pink; surface, moderately spotted.

This item is accompanied with an independent gemmologist's report, confirming the the above.