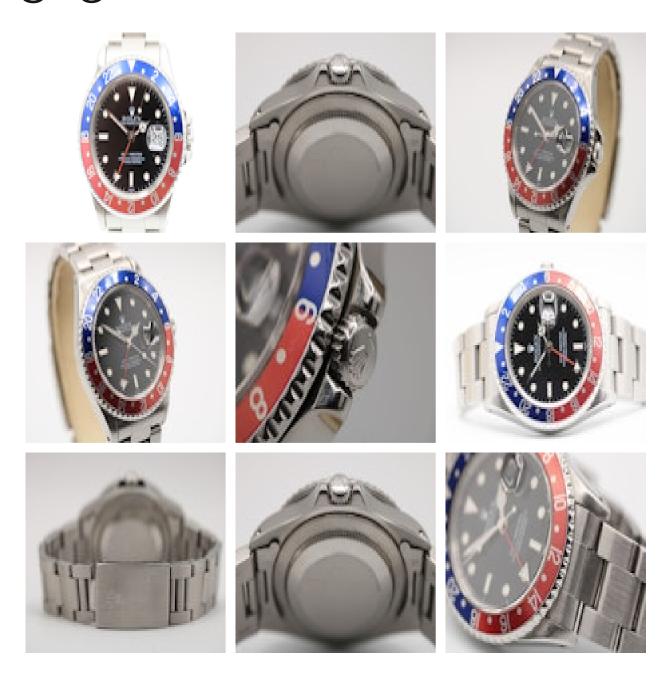

## grays www.graysantiques.co.uk

Rolex GMT-Master 1991 £9,150.00

An excellent example of this 16700, the last of the GMT Master's before they became Master II. This model from 1991 is in fine working order and excellent all round condition, we have taken the view to leave unpolished however can be upon request.

Presented with original box, manuals and documented previous Rolex Service however no original Rolex Warranty papers. 12 Month Guarantee along with watch register check.

40mm stainless steel case that sits perfectly on the wrist for most. Waterproof to 100 meters, sapphire scratch resistant crystal. Date and obvious GMT Function. Having passed through ourwatchmaker in fine working order.

Operating from a Rolex 3185 Base Calibre that provides this automatic watch with a power reserve of up to 48 hours.

Fitted to a Rolex full length Oyster Bracelet that is a Rolex Service bracelet produced later than the watch.

An excellent opportunity to purchase one of the original 'Pepsi' watches for a great price, we have a spare Black 16700 Bezel insert that can also be included with the watch.

Any questions or request for further information please do not hesitate to contact us.