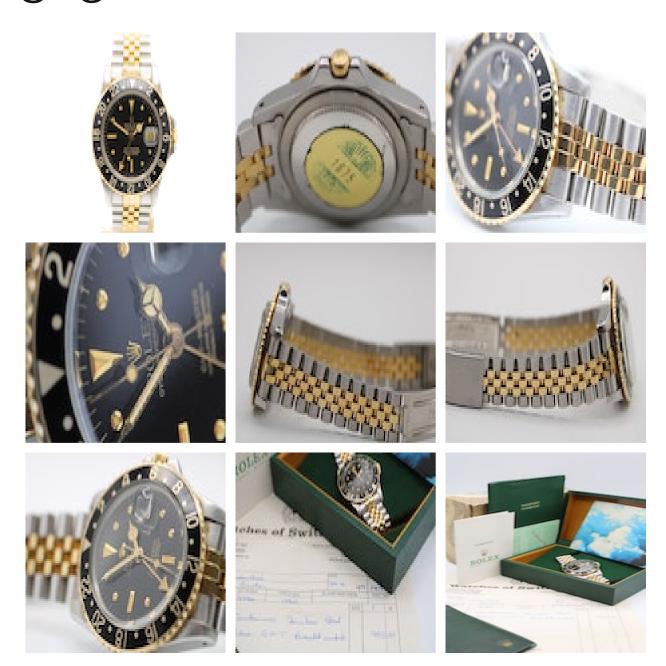

## grays www.graysantiques.co.uk

Rolex GMT Master 1675 'Nipple Dial' Full set £14,995.00

A fine example of an original classic GMT Master 1675 'Nipple Dial' that has barely been worn over the years with the original caseback sticker intact. Accompanied with original box, manuals and papers and believe it or not the original Watches of Switzerland receipt from the initial sale in 1979.

40mm stainless steel case with Yellow gold rotating bezel with black insert. Yellow gold crown. The dial and hands are original to the watch however there has been some aging / pitting to the handsthat appears to have occurred naturally over the years.

Fitted to Rolex Yellow gold and steel Jubilee bracelet with folding clasp to fit a wrist to 20cm.

Automatic watch operating from a 1570 caliber movement providing a power reserve of up to 48.

A beautiful original collectors piece in exceptional condition and fine working order. Not only accompanied with its papers but condition wise would be hard to find a better one that hasn't had parts replaced.