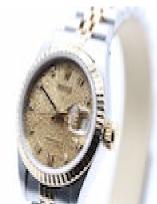

The timepiece features a 26mm stainless steel case, fluted yellow gold bezel, a dial beautifully combining the gold anniversary dial with diamond hour markers, yellow gold hands and Rolex crown to match. There is a date aperture at 3 o'clock and a sapphire crystal glass.