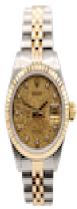

## Rolex Lady-Datejust 69173 £4,295.00

This Rolex Datejust 69173 is presented in excellent working order and very good condition, accompanied by both inner and outer boxes, manuals and papers which are undated but the serial suggests it was first produced in 1989.

The timepiece features a 26mm stainless steel case, fluted yellow gold bezel, a dial beautifully combining the gold anniversary dial with diamond hour markers, yellow gold hands and Rolex crown to match. There is a date aperture at 3 o'clock and a sapphire crystal glass.

The watch operates from an automatic movement caliber 2135 providing a power reserve of approximately 40 hours and is water resistant to 100m.

The watch is fitted to a stainless steel and yellow gold Jubilee bracelet with a folding clasp and can currently fit a wrist size of up to 17.5cm. Additional links can be purchased at cost price.