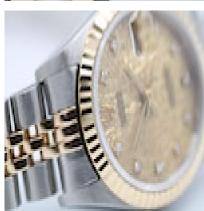

## Rolex Lady-Datejust 69173 £4,295.00

This Rolex Datejust 69173 is presented in excellent working order and very good condition, accompanied by both inner and outer boxes, manuals and papers which are undated but the serial suggests it was first produced in 1989.

The timepiece features a 26mm stainless steel case, fluted yellow gold bezel, a dial beautifully combining the gold anniversary dial with diamond hour markers, yellow gold hands and Rolex crown to match. There is a date aperture at 3 o'clock and a sapphire crystal glass.

The watch operates from an automatic movement caliber 2135 providing a power reserve of approximately 40 hours and is water resistant to 100m.

The watch is fitted to a stainless steel and yellow gold Jubilee bracelet with a folding clasp and can currently fit a wrist size of up to 17.5cm. Additional links can be purchased at cost price.