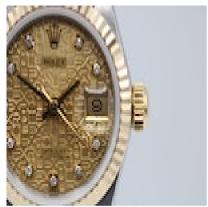

The timepiece features a 26mm stainless steel case, fluted yellow gold bezel, a dial beautifully combining the gold anniversary dial with diamond hour markers, yellow gold hands and Rolex crown to match. There is a date aperture at 3 o'clock and a sapphire crystal glass.