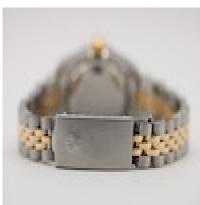

The watch operates from an automatic movement caliber 2135 providing a power reserve of approximately 40 hours and is water resistant to 100m.

The watch is fitted to a stainless steel and yellow gold Jubilee bracelet with a folding clasp and can currently fit a wrist size of up to 17.5cm. Additional links can be purchased at cost price.