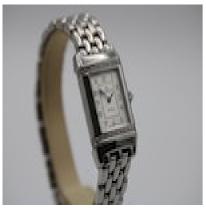

The Jaeger-LeCoultre Reverso Florale, model 265.882.082 which is a spin-off from 265.8.08, features a stainless steel case measuring 21mm by 28mm (without the shoulders), white dial with Arabic numerals and a sapphire crystal glass.

Fitted to a stainless steel JLC bracelet with a hidden clasp. Operating from a quartz powered movement and water resistant to 3ATM.

Should you require more information about this or any other watch, please do not hesitate to get in touch with us.