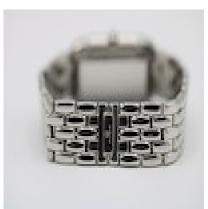

The Jaeger-LeCoultre Reverso Florale, model 265.882.082 which is a spin-off from 265.8.08, features a stainless steel case measuring 21mm by 28mm (without the shoulders), white dial with Arabic numerals and a sapphire crystal glass.

Fitted to a stainless steel JLC bracelet with a hidden clasp. Operating from a quartz powered movement and water resistant to 3ATM.

Should you require more information about this or any other watch, please do not hesitate to get in touch with us.