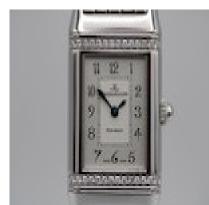

The Jaeger-LeCoultre Reverso Florale, model 265.882.082 which is a spin-off from 265.8.08, features a stainless steel case measuring 21mm by 28mm (without the shoulders), white dial with Arabic numerals and a sapphire crystal glass.

Fitted to a stainless steel JLC bracelet with a hidden clasp. Operating from a quartz powered movement and water resistant to 3ATM.

Should you require more information about this or any other watch, please do not hesitate to get in touch with us.