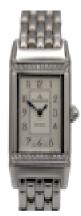

## Jaeger-LeCoultre Florale 265.882.082 Box and Papers 2001 Ser Reverso £3,500.00

This stunning little timepiece arrives with us as a complete full set consisting of both inner and outer boxes, manuals and guarantee papers from 2001 as well as a JLC service carried out in Switzerland in November of 2022.

The Jaeger-LeCoultre Reverso Florale, model 265.882.082 which is a spin-off from 265.8.08, features a stainless steel case measuring 21mm by 28mm (without the shoulders), white dial with Arabic numerals and a sapphire crystal glass.

Fitted to a stainless steel JLC bracelet with a hidden clasp. Operating from a quartz powered movement and water resistant to 3ATM.

Should you require more information about this or any other watch, please do not hesitate to get in touch with us.