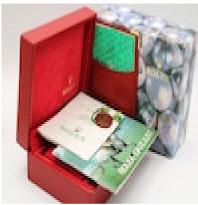

## Rolex Lady-Datejust 69174 Box and Papers 1987 £3,995.00

This beautiful Rolex Lady Datejust has just come out of our workshop and is presented in excellent condition accompanied with original Rolex papers dated April 1987. Also included is the original box along, swing tag, manuals as well as our 12-month warranty.