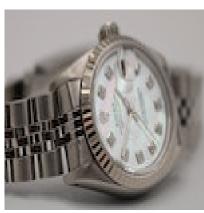

## Rolex Lady-Datejust 69174 Box and Papers 1987 £3,995.00

This beautiful Rolex Lady Datejust has just come out of our workshop and is presented in excellent condition accompanied with original Rolex papers dated April 1987. Also included is the original box along, swing tag, manuals as well as our 12-month warranty.

This elegant piece features a 26mm stainless steel case, fluted white gold bezel, mother of pearl aftermarket dial with diamond hour markers, date aperture at 3 o'clock and a sapphire crystal glass.

This automatic watch is water resistant to 100m and operates from a 2135 calibre movement which provides a power reserve of up to 42 hours.

Fitted to a stainless steel Jubilee bracelet with a folding clasp that can fit a wrist of up to 17cm, however, extra links can be purchased upon request.

For further images or information please do not hesitate to contact us.