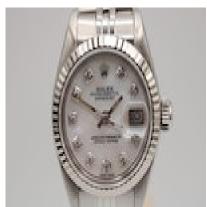

## Rolex Lady-Datejust 69174 Box and Papers 1987 £3,995.00

This beautiful Rolex Lady Datejust has just come out of our workshop and is presented in excellent condition accompanied with original Rolex papers dated April 1987. Also included is the original box along, swing tag, manuals as well as our 12-month warranty.

This elegant piece features a 26mm stainless steel case, fluted white gold bezel, mother of pearl aftermarket dial with diamond hour markers, date aperture at 3 o'clock and a sapphire crystal glass.

This automatic watch is water resistant to 100m and operates from a 2135 calibre movement which provides a power reserve of up to 42 hours.