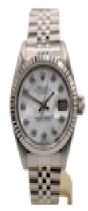

## Rolex Lady-Datejust 69174 Box and Papers 1987 £3,995.00

This beautiful Rolex Lady Datejust has just come out of our workshop and is presented in excellent condition accompanied with original Rolex papers dated April 1987. Also included is the original box along, swing tag, manuals as well as our 12-month warranty.

This elegant piece features a 26mm stainless steel case, fluted white gold bezel, mother of pearl aftermarket dial with diamond hour markers, date aperture at 3 o'clock and a sapphire crystal glass.

This automatic watch is water resistant to 100m and operates from a 2135 calibre movement which provides a power reserve of up to 42 hours.