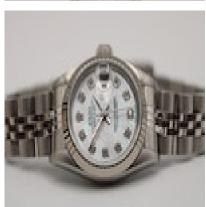

## Rolex Lady-Datejust 69174 Box and Papers 1987 £3,995.00

This beautiful Rolex Lady Datejust has just come out of our workshop and is presented in excellent condition accompanied with original Rolex papers dated April 1987. Also included is the original box along, swing tag, manuals as well as our 12-month warranty.

This elegant piece features a 26mm stainless steel case, fluted white gold bezel, mother of pearl aftermarket dial with diamond hour markers, date aperture at 3 o'clock and a sapphire crystal glass.

This automatic watch is water resistant to 100m and operates from a 2135 calibre movement which provides a power reserve of up to 42 hours.

Fitted to a stainless steel Jubilee bracelet with a folding clasp that can fit a wrist of up to 17cm, however, extra links can be purchased upon request.

For further images or information please do not hesitate to contact us.