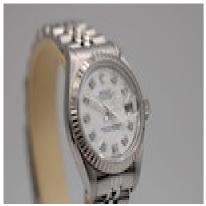

## Rolex Lady-Datejust 69174 Box and Papers 1987 £3,995.00

This beautiful Rolex Lady Datejust has just come out of our workshop and is presented in excellent condition accompanied with original Rolex papers dated April 1987. Also included is the original box along, swing tag, manuals as well as our 12-month warranty.

This elegant piece features a 26mm stainless steel case, fluted white gold bezel, mother of pearl aftermarket dial with diamond hour markers, date aperture at 3 o'clock and a sapphire crystal glass.

This automatic watch is water resistant to 100m and operates from a 2135 calibre movement which provides a power reserve of up to 42 hours.

Fitted to a stainless steel Jubilee bracelet with a folding clasp that can fit a wrist of up to 17cm, however, extra links can be purchased upon request.

For further images or information please do not hesitate to contact us.