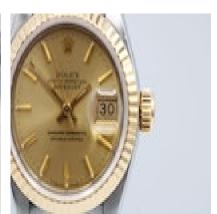

26mm stainless steel case with yellow gold fluted bezel and yellow gold crown. Original Champagne dial with baton gold hour markers and gold hands (it is possible to change the dial if requested). Date aperture to '3'.