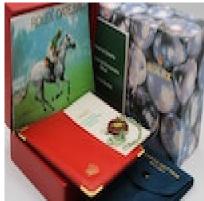

## Rolex Lady-Datejust 69173 Box and Papers 1991 £3,900.00

An excellent example of a classic Rolex Lady Datejust 69173, this watch dated to 1991 by the stamp of the original retailer is presented as a complete full set which includes inner and outer box, manuals, wallet, swing tag and those Original Rolex Papers.