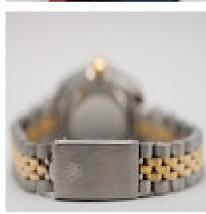

## Rolex Lady-Datejust 69173 Box and Papers 1991 £3,900.00

An excellent example of a classic Rolex Lady Datejust 69173, this watch dated to 1991 by the stamp of the original retailer is presented as a complete full set which includes inner and outer box, manuals, wallet, swing tag and those Original Rolex Papers.

26mm stainless steel case with yellow gold fluted bezel and yellow gold crown. Original Champagne dial with baton gold hour markers and gold hands (it is possible to change the dial if requested). Date aperture to '3'.