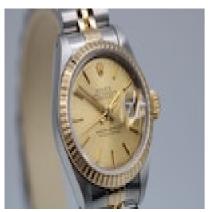

26mm stainless steel case with yellow gold fluted bezel and yellow gold crown. Original Champagne dial with baton gold hour markers and gold hands (it is possible to change the dial if requested). Date aperture to '3'.