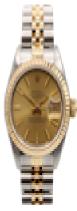

## Rolex Lady-Datejust 69173 Box and Papers 1991 £3,900.00

An excellent example of a classic Rolex Lady Datejust 69173, this watch dated to 1991 by the stamp of the original retailer is presented as a complete full set which includes inner and outer box, manuals, wallet, swing tag and those Original Rolex Papers.

26mm stainless steel case with yellow gold fluted bezel and yellow gold crown. Original Champagne dial with baton gold hour markers and gold hands (it is possible to change the dial if requested). Date aperture to '3'.