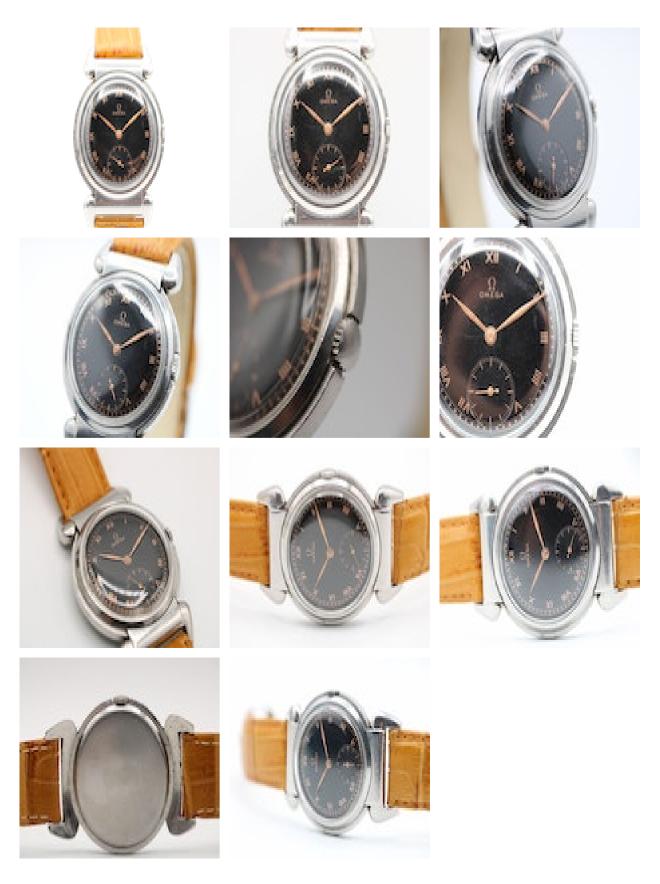

## grays www.graysantiques.co.uk

Omega Gilt Dial Bull Horn Lug Vintage Cal. 26 £2,750.00

| A rare find vintage Omega Bullhorn lug watch from 1936. In fine working order this vintage piece is in excellent all round condition. Rare black Gilt dial that appears in fine original order. Bronze coloured hands and roman numeral hour markers with subsidiary dial. |
|----------------------------------------------------------------------------------------------------------------------------------------------------------------------------------------------------------------------------------------------------------------------------|
| Manual wind operating from a Caliber 26 that provides a power reserve of up to 37 hours. This is the older caliber movement to the 30t2 generation,                                                                                                                        |
| 35mm stainless steel case, brown leather strap fitted neatly to within the Hull horn lugs on the case.                                                                                                                                                                     |
| This watch can not be considered waterproof. An excellent example of a classic mid 30's Omega Wristwatch.                                                                                                                                                                  |