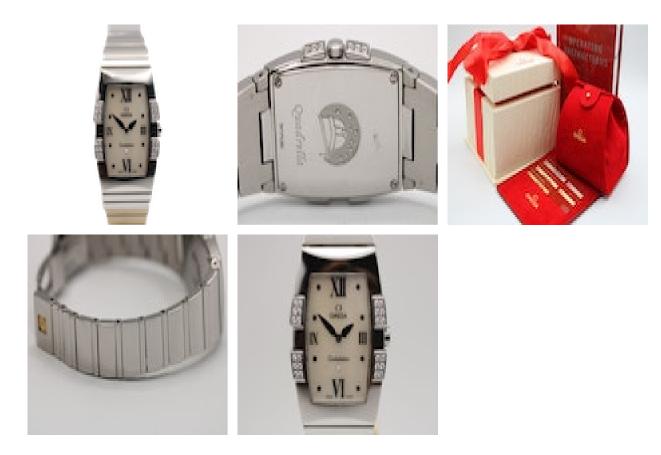

## Omega Constellation Quadrella 1586.70.00 Full Set 1998 (undated) £1,850.00

This fabulous Omega Constellation is presented as a complete full set having had a recent polish and a battery change. The watch is offered with inner and outer boxes, manual, wallet and all 3 cards present. The watch was originally sold in Kuala Lumpur and based on the serial number, we anticipate this to have happened in 1998.

The Omega Constellation Quadrella, model 1586.80.00, features a polished steel case measuring 32.5mm by 25mm, a diamond encrusted polished bezel, a beautiful mother of pearl dial with Roman numerals at 3, 6, 9 and 12, as well as a sapphire crystal glass.

The watch operates from a quartz powered movement caliber 1376. Water resistant to 3 ATM.

Fitted to a signed Omega stainless steel bracelet with a hidden clasp that can fit a wrist of up to 16.5cm.

Should you have any questions about this or any other item we have, please do not hesitate to get in touch.