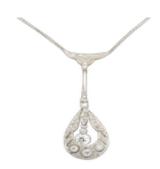

## Edwardian diamond pendant SKU: 7022 DBGEMS £3,950.00

SKU: 7022

Fine hand made workmanship iconic of the period with diamond openwork like lace, 0.75cts of old European transitional cut diamonds and rose cut diamonds. Fine milgrain platinum settings with gold backs. 15 inch platinum chain with engraved box clasp an figure of 8 safety 5cms drop. English circa 1900