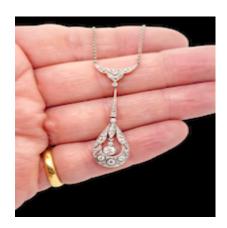

## Edwardian diamond pendant SKU: 7022 DBGEMS £3,950.00

SKU: 7022

Fine hand made workmanship iconic of the period with diamond openwork like lace, 0.75cts of old European transitional cut diamonds and rose cut diamonds. Fine milgrain platinum settings with gold backs. 15 inch platinum chain with engraved box clasp an figure of 8 safety 5cms drop. English circa 1900