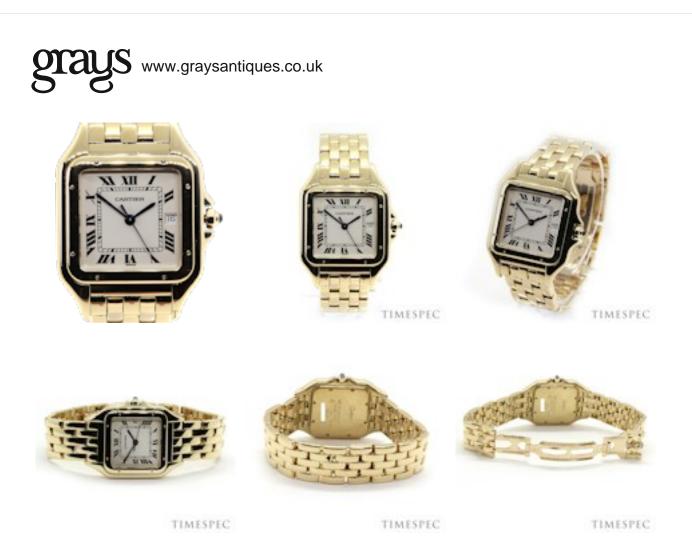

## Cartier Panthère Large model | 18K Yellow Gold | Quartz movement £11,500.00

Cartier Panthère 18K Yellow Gold. Large model Ref. 1060. Circa 1990s

A Cartier Panthère wristwatch, 27mm 18K yellow gold case, featuring a silvered dial with Roman numerals, date aperture at 3 o'clock, sapphire crystal glass, blued-steel sword- shaped hands and a blue cabochon gem set crown.

Powered by quartz movement.

On a Cartier 18K yellow gold bracelet with a double fold-over clasp, fits wrists up to approximately 7 inches

In a Cartier box.

| Origin         | European Other |
|----------------|----------------|
| Period         | 1990s          |
| Style          | Modern         |
| Condition      | Excellent      |
| Materials      | Yellow Gold    |
| Carat for Gold | 18 K           |
| Dimensions     | 27mm           |