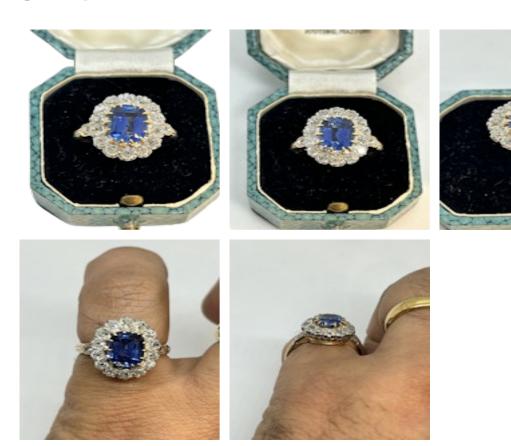

## **STAUS** www.graysantiques.co.uk

Lovely 2.7ct Victorian French sapphire diamond ring at Deco&Vintage Ltd POA

Lovely and chic Victorian French sapphire diamond ring set in 18ct yellow gold. The sapphire weights approximately 2.7ct of intense blue. There are about 1.2 carats of nice and bright diamonds in total.

| Origin               | French       |
|----------------------|--------------|
| Period               | Pre 1900     |
| Style                | Victorian    |
| Condition            | Excellent    |
| Materials            | Yellow Gold  |
| Main Gemstone        | Sapphire     |
| Main Gemstone<br>Cut | Cushion Cut  |
| Ring Size            | M            |
| Carat for Gold       | 18 K         |
|                      |              |
| Hallmark             | Eagle's head |

Secondary Gemstone Cut

Old Cut

Secondary Diamond Colour

G-H

Antique ref: 590