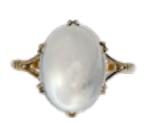

## Art Deco Large Moonstone Ring CHIQUE to ANTIQUE £475.00

Adorable Art Deco Antique Large Moonstone Ring. The yellow gold shank has split shoulders with the beautiful claw set grey light blue moonstone. The single stone moonstone has a mesmerising chatoyance and measures 13mm x 10mm x 6mm deep. This elegant ring sits well and comfortable on the finger and can be resized. Contact us if you would like more information about buying this ring.

Type Ring

Era

Art Deco

**Gold Carat** 

9ct

Material

Yellow Gold

Gemstone

Moonstone

Ring Style Single Stone

Origin British

Period 1920s

Style Art Deco

**Condition** Excellent

Materials Gold

Main Gemstone Moonstone

**Main Gemstone** 

Cut

Cabochon Cut

Ring Size N

Antique ref: CX=