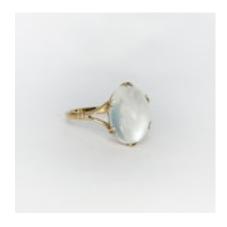

## Art Deco Large Moonstone Ring CHIQUE to ANTIQUE £475.00

Adorable Art Deco Antique Large Moonstone Ring. The yellow gold shank has split shoulders with the beautiful claw set grey light blue moonstone. The single stone moonstone has a mesmerising chatoyance and measures 13mm x 10mm x 6mm deep. This elegant ring sits well and comfortable on the finger and can be resized. Contact us if you would like more information about buying this ring.

Type Ring

Era

Art Deco

**Gold Carat** 

9ct

Material

Yellow Gold

Gemstone

Moonstone

Ring Style Single Stone

Origin British

Period 1920s

Style Art Deco

**Condition** Excellent

Materials Gold

Main Gemstone Moonstone

**Main Gemstone** 

Cut

Cabochon Cut

Ring Size N

Antique ref: CX=