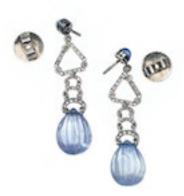

## Art Deco Marzo Sapphire And Diamond Drop Earrings, Circa 1930 £21,000.00

A pair of Art Deco sapphire and diamond drop earrings, by Marzo, with tops set with cabochon-cut sapphires, in rub over settings and watermelon cut Ceylon sapphire drops, with open triangles below the sapphire tops, set with rose-cut diamonds in the bars and eight-cut diamonds on the points, above three graduating rose-cut diamond set curves, with terminals set with eight-cut diamonds, in rub over settings, mounted in platinum, signed Marzo and marked Paris, with French dog marks for platinum on the posts, with disc butterfly backs, circa 1930.

Approximate Weight: 11.66 grams

Origin French

**Period** 1930s

Style Art Deco

Condition Good

**Materials Platinum** 

**Main Gemstone** Sapphire

**Dimensions** Length 45.5mm, width 11.5mm

Secondary

Diamond Gemstone