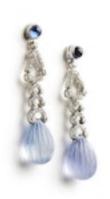

## Art Deco Marzo Sapphire And Diamond Drop Earrings, Circa 1930 £21,000.00

A pair of Art Deco sapphire and diamond drop earrings, by Marzo, with tops set with cabochon-cut sapphires, in rub over settings and watermelon cut Ceylon sapphire drops, with open triangles below the sapphire tops, set with rose-cut diamonds in the bars and eight-cut diamonds on the points, above three graduating rose-cut diamond set curves, with terminals set with eight-cut diamonds, in rub over settings, mounted in platinum, signed Marzo and marked Paris, with French dog marks for platinum on the posts, with disc butterfly backs, circa 1930.

Approximate Weight: 11.66 grams

Origin French

**Period** 1930s

Style Art Deco

Condition Good

**Materials Platinum** 

**Main Gemstone** Sapphire

**Dimensions** Length 45.5mm, width 11.5mm

Secondary

Diamond Gemstone