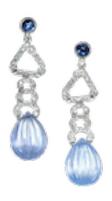

## Art Deco Marzo Sapphire And Diamond Drop Earrings, Circa 1930 £21,000.00

A pair of Art Deco sapphire and diamond drop earrings, by Marzo, with tops set with cabochon-cut sapphires, in rub over settings and watermelon cut Ceylon sapphire drops, with open triangles below the sapphire tops, set with rose-cut diamonds in the bars and eight-cut diamonds on the points, above three graduating rose-cut diamond set curves, with terminals set with eight-cut diamonds, in rub over settings, mounted in platinum, signed Marzo and marked Paris, with French dog marks for platinum on the posts, with disc butterfly backs, circa 1930.

Approximate Weight: 11.66 grams

Origin French

**Period** 1930s

Style Art Deco

Condition Good

**Materials Platinum** 

**Main Gemstone** Sapphire

**Dimensions** Length 45.5mm, width 11.5mm

Secondary

Diamond Gemstone