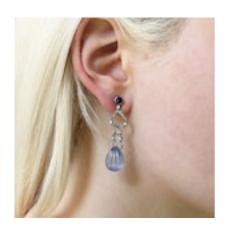

## Art Deco Marzo Sapphire And Diamond Drop Earrings, Circa 1930 £21,000.00

A pair of Art Deco sapphire and diamond drop earrings, by Marzo, with tops set with cabochon-cut sapphires, in rub over settings and watermelon cut Ceylon sapphire drops, with open triangles below the sapphire tops, set with rose-cut diamonds in the bars and eight-cut diamonds on the points, above three graduating rose-cut diamond set curves, with terminals set with eight-cut diamonds, in rub over settings, mounted in platinum, signed Marzo and marked Paris, with French dog marks for platinum on the posts, with disc butterfly backs, circa 1930.

Approximate Weight: 11.66 grams

Origin French

**Period** 1930s

Style Art Deco

Condition Good

**Materials Platinum** 

**Main Gemstone** Sapphire

**Dimensions** Length 45.5mm, width 11.5mm

Secondary

Diamond Gemstone