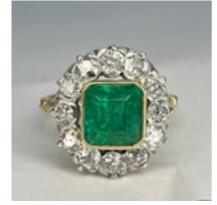

## **STARS** www.graysantiques.co.uk

Emerald & Diamond Edwardian Engagement Ring CHIQUE TO ANTIQUE stand 375 £3,500.00

Beautiful Late Victorian, Early Edwardian Emerald and Diamond Cluster Ring in 18ct gold with silver settings typical of the era. The ring has a central large Columbian Emerald, untreated. The Emerald is 7.4 x 7.8 x 5.8 millimeters calculated. The Emerald is stunning and is surrounded by bright old cut diamonds 1.2carat diamond weight.

A stunning period ring. The emerald is certificated. We offer a resizing service.

Type Ring

Era Edwardian

Gold Carat 18ct

Material Yellow Gold

Gemstone Diamond, Emerald

Occasion Engagement, Gift

Ring Style Cluster

Ring Size N

| Period                | Early 1900s |
|-----------------------|-------------|
| Style                 | Edwardian   |
| Condition             | Excellent   |
| Materials             | Gold        |
| Main Gemstone         | Emerald     |
| Main Gemstone<br>Cut  | Emerald Cut |
| Ring Size             | Ν           |
| Carat for Gold        | 18 K        |
| Secondary<br>Gemstone | Diamond     |