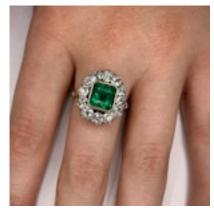

## **STARS** www.graysantiques.co.uk

Emerald & Diamond Edwardian Engagement Ring CHIQUE TO ANTIQUE stand 375 £3,500.00

Beautiful Late Victorian, Early Edwardian Emerald and Diamond Cluster Ring in 18ct gold with silver settings typical of the era. The ring has a central large Columbian Emerald, untreated. The Emerald is 7.4 x 7.8 x 5.8 millimeters calculated. The Emerald is stunning and is surrounded by bright old cut diamonds 1.2carat diamond weight.

A stunning period ring. The emerald is certificated. We offer a resizing service.

Type Ring

Era Edwardian

Gold Carat 18ct

Material Yellow Gold

Gemstone Diamond, Emerald

Occasion Engagement, Gift

Ring Style Cluster

Ring Size N

| Period                | Early 1900s |
|-----------------------|-------------|
| Style                 | Edwardian   |
| Condition             | Excellent   |
| Materials             | Gold        |
| Main Gemstone         | Emerald     |
| Main Gemstone<br>Cut  | Emerald Cut |
| Ring Size             | Ν           |
| Carat for Gold        | 18 K        |
| Secondary<br>Gemstone | Diamond     |