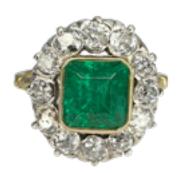

## **STARS** www.graysantiques.co.uk

Emerald & Diamond Edwardian Engagement Ring CHIQUE TO ANTIQUE stand 375 £3,500.00

Beautiful Late Victorian, Early Edwardian Emerald and Diamond Cluster Ring in 18ct gold with silver settings typical of the era. The ring has a central large Columbian Emerald, untreated. The Emerald is 7.4 x 7.8 x 5.8 millimeters calculated. The Emerald is stunning and is surrounded by bright old cut diamonds 1.2carat diamond weight.

A stunning period ring. The emerald is certificated. We offer a resizing service.

Type Ring

Era Edwardian

Gold Carat 18ct

Material Yellow Gold

Gemstone Diamond, Emerald

Occasion Engagement, Gift

Ring Style Cluster

Ring Size N

| Period                | Early 1900s |
|-----------------------|-------------|
| Style                 | Edwardian   |
| Condition             | Excellent   |
| Materials             | Gold        |
| Main Gemstone         | Emerald     |
| Main Gemstone<br>Cut  | Emerald Cut |
| Ring Size             | Ν           |
| Carat for Gold        | 18 K        |
| Secondary<br>Gemstone | Diamond     |