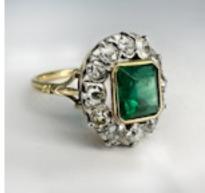

## **STARS** www.graysantiques.co.uk

Emerald & Diamond Edwardian Engagement Ring CHIQUE TO ANTIQUE stand 375 £3,500.00

Beautiful Late Victorian, Early Edwardian Emerald and Diamond Cluster Ring in 18ct gold with silver settings typical of the era. The ring has a central large Columbian Emerald, untreated. The Emerald is 7.4 x 7.8 x 5.8 millimeters calculated. The Emerald is stunning and is surrounded by bright old cut diamonds 1.2carat diamond weight.

A stunning period ring. The emerald is certificated. We offer a resizing service.

Type Ring

Era Edwardian

Gold Carat 18ct

Material Yellow Gold

Gemstone Diamond, Emerald

Occasion Engagement, Gift

Ring Style Cluster

Ring Size N

| Period                | Early 1900s |
|-----------------------|-------------|
| Style                 | Edwardian   |
| Condition             | Excellent   |
| Materials             | Gold        |
| Main Gemstone         | Emerald     |
| Main Gemstone<br>Cut  | Emerald Cut |
| Ring Size             | Ν           |
| Carat for Gold        | 18 K        |
| Secondary<br>Gemstone | Diamond     |